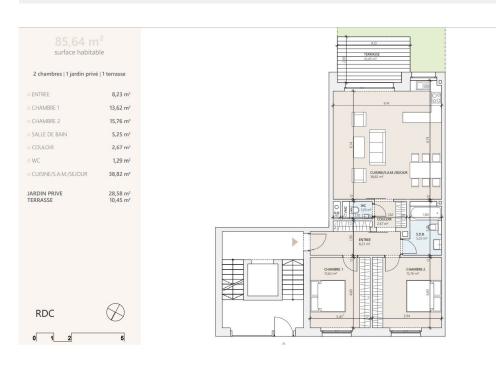

# Apartment

85.64m² 2 Bedroom(s) Moutfort 841 213€

### **DESCRIPTION OF THE PROPERTY**

HD33 Real Estate Luxembourg offers you this magnificent 2-bedroom VEFA apartment in Moutfort, in a green and quiet country setting.CONTACT & Description of the "West Valley" residence, with a surface area of approximately 85.64 m2, distributed as follows:- 8.23 m2 entrance hall;- A 38.82 m2 kitchen opening onto a south-west-facing 10.45 m2 terrace;- A 13.62 m2 bedroom;- A second bedroom of approx. 15.76 m2 ;- A separate bathroom of approx. 5.25 m2 ;- Corridor approx. 2.67 m2 ;- Separate WC approx. 1.29 m2 ;The apartment also has a private south-west-facing garden of approx. 28.58 m2. Grassing and hedges are included in the sale price.In the basement of the residence, there are two stroller rooms (approx. 2.47 m2 and 3.14 m2), two bicycle rooms (approx. 14.07 m2 and 11.98 m2) and two storage rooms (approx. 2.63 m2).The residence is equipped with an elevator, and the property for sale also includes a priv...