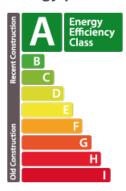

rox. 5.25 m2 ;- Corridor approx. 2.67 m2 ;- Separate WC approx. 1.29 m2 ;The apartment also has a private south-west-facing garden of approx. 28.58 m2. Grassing and hedges are included in the sale price.In the basement of the residence, there are two stroller rooms (approx. 2.47 m2 and 3.14 m2), two bicycle rooms (approx. 14.07 m2 and 11.98 m2) and two storage rooms (approx. 2.63 m2).The residence is equipped with an elevator, and the property for sale also includes a priv...

#### **SPECIFICATIONS**

Number of pieces: -Nb. of bedroom(s): 2 Area: 85.64m<sup>2</sup>

Number of bathrooms : 1 Equipped kitchen : Non

## Huyghe - Dubois Sàrl

- **9 53, Boulevard Royal 2nd Floor 2449**
- **284 825 086**
- https://www.hd33.lamano.lu/en/detail-271

### **ENERGY PASS**

### **Energy performance**



### Thermal insulation