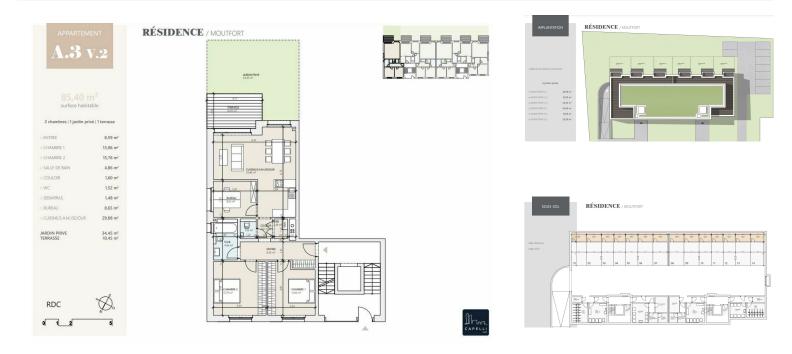

#### DESCRIPTION OF THE PROPERTY

HD33 Real Estate Luxembourg offers you, in collaboration with Capelli S.A., this magnificent 2-bedroom off-plan apartment in Moutfort in a green and quiet countryside environment.Construction work in progress, actable immediately.Dino Backes +352 661 333 370CONTACT@HD33.LUApartment A3 with 2 park spacesIt is located on the ground floor in the "West Valley" residence with an area of ??approximately 85.40 m2 and distributed as follows:- Entrance hall of approximately 8.59 m2;- A kitchen open to the living room of approximately 29.88m2 giving access to the terrace of approximately 10.45m2, facing South-West;- A bedroom of approximately 13.06m2;- A second bedroom of approximately 15.76 m2;- A separate bathroom of approximately 4.86 m2;- A corridor of approximately 1.60 m2;- A separate toilet of approximately 1.52 m2;The apartment also has a private garden facing south of approximately 34.45 m2.Turfing and delimitation of private parts by hedges, included in the sale price.In the basement o...

## SPECIFICATIONS

Number of pieces : -Nb. of bedroom(s) : 2 Area : 85.4m<sup>2</sup> Number of bathrooms : 1 Equipped kitchen : Non

Huyghe - Dubois Sàrl

- S3, Boulevard Royal 2nd Floor 2449
- 284 825 086
- 🖂 contact@hd33.lu
- https://www.hd33.lamano.lu/en/detail-274