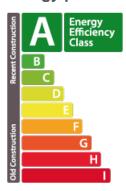

ng room of approximately 29.88 m2 giving access to the terrace of approximately 4.42 m2 facing South-West;- A bedroom of approximately 13.06 m2;- A second bedroom of approximately 15.76 m2;- A separate bathroom of approximately 4.86 m2;- A corridor of approximately 2.68 m2;- A separate toilet of approximately 1.52 m2;-An office of 8.65m2ln the basement of the residence you have at your disposal two pushchair rooms of approximately 2.47 m2 and 3.14 m2, two bicycle rooms of approximately 14.0...

#### **SPECIFICATIONS**

Number of pieces : -Nb. of bedroom(s): 2 Area: 86.4m2

Number of bathrooms: 1 Equipped kitchen: Non

# Huyghe - Dubois Sàrl

- 0 53, Boulevard Royal - 2nd Floor 2449
- B 284 825 086
- - https://www.hd33.lamano.lu/en/detail-277

### **ENERGY PASS**

# **Energy performance**



# Thermal insulation