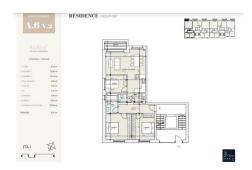

### **DESCRIPTION OF THE PROPERTY**

HD33 Real Estate Luxembourg offers you, in collaboration with Capelli S.A., this magnificent 2-bedroom off-plan apartment in Moutfort in a green and quiet countryside environment.Construction work in progress, immediately.CONTACTDino Backes at +352 661 333 orcontact@hd33.luApartment A6 is located on the 1st floor in the "West Valley" residence with an area of ??approximately 85.40m2 and distributed as follows:-Entrance hall of approximately 8.59 m2;- An open kitchen opening onto the living room of approximately 29.88 m2 giving access to the terrace of approximately 4.42 m2 facing South-West;- A bedroom of approximately 13.06 m2;- A second bedroom of approximately 15.76 m2;- A separate bathroom of approximately 4.86 m2;- A corridor of approximately 2.68 m2;- A separate toilet of approximately 1.52 m2;-An office of 8.65m2ln the basement of the residence you have at your disposal two pushchair rooms of approximately 2.47 m2 and 3.14 m2, two bicycle rooms of approximately 14.0...