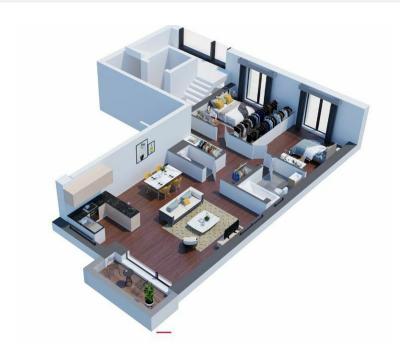

### **DESCRIPTION OF THE PROPERTY**

HD33 Real Estate Luxembourg offers you, in collaboration with Capelli S.A., this magnificent 2-bedroom off-plan apartment in Moutfort in a green and quiet countryside environment.Construction work in progress, immediately.CONTACTDino Backes at +352 661 333 orcontact@hd33.luApartment A6 is located on the 1st floor in the "West Valley" residence with an area of ??approximately 85.40m2 and distributed as follows:-Entrance hall of approximately 8.59 m2;- An open kitchen opening onto the living room of approximately 29.88 m2 giving access to the terrace of approximately 4.42 m2 facing South-West;- A bedroom of approximately 13.06 m2;- A second bedroom of approximately 15.76 m2;- A separate bathroom of approximately 4.86 m2;- A corridor of approximately 2.68 m2;- A separate toilet of approximately 1.52 m2;-An office of 8.65m2ln the basement of the residence you have at your disposal two pushchair rooms of approximately 2.47 m2 and 3.14 m2, two bicycle rooms of approximately 14.0...