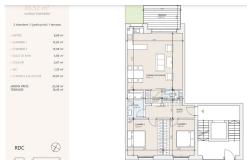

#### **DESCRIPTION OF THE PROPERTY**

HD33 Real Estate Luxembourg, in collaboration with Capelli S.A., offers you this magnificent 2-bedroom VEFA apartment in Moutfort, in a green and quiet country setting.CONTACTAlban Huyghé +352 661 705 033contact@hd33.luApartment B3 is located on the first floor of the "West Valley" residence, with a surface area of 85.52 m2, distributed as follows:- 8.68 m2 entrance hall;- A 38.82 m2 open-plan kitchen opening onto a 10.45 m2 south-west-facing terrace;- A bedroom of approx. 13.62 m2 ;- A second bedroom, approx. 15.58 m2 ;- A separate bathroom, approx. 4.86 m2 ;- Corridor approx. 2.67 m2 ;- Separate WC approx. 1.29 m2 ;Parking spaces are included in the sale price. The apartment also has a private south-west-facing garden of approx. 25.58 m2. Grassing and hedges are included in the sale price. In the basement of the residence, there are two stroller rooms (approx. 2.47 m2 and 3.14 m2), two bicycle rooms (approx. 14.07 m2 and 11.98 m2) and two storage rooms (approx. 2.63 m2). The residence i...