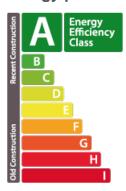

om, approx. 15.58 m2 ;- A separate bathroom, approx. 4.86 m2 ;- Corridor approx. 2.67 m2 ;- Separate WC approx. 1.29 m2 ;Parking spaces are included in the sale price. The apartment also has a private south-west-facing garden of approx. 25.58 m2. Grassing and hedges are included in the sale price. In the basement of the residence, there are two stroller rooms (approx. 2.47 m2 and 3.14 m2), two bicycle rooms (approx. 14.07 m2 and 11.98 m2) and two storage rooms (approx. 2.63 m2). The residence i...

#### **SPECIFICATIONS**

Number of pieces : -Nb. of bedroom(s): 2 Area: 85.52m2

Number of bathrooms: 1 Equipped kitchen: Non

- Huyghe Dubois Sàrl
- 0 53, Boulevard Royal - 2nd Floor 2449
- B 284 825 086
- https://www.hd33.lamano.lu/en/detail-280

## **ENERGY PASS**

## **Energy performance**



## Thermal insulation