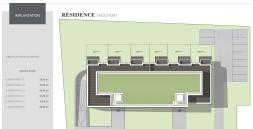

#### **DESCRIPTION OF THE PROPERTY**

HD33 Real Estate Luxembourg, in collaboration with Capelli S.A., offers you this magnificent 2-bedroom VEFA apartment in Moutfort, in a green and quiet country setting.CONTACTAlban Huyghé +352 661 705 033contact@hd33.luApartment B3 is located on the first floor of the "West Valley" residence, with a surface area of 85.52 m2, distributed as follows:- 8.68 m2 entrance hall;- A 38.82 m2 open-plan kitchen opening onto a 10.45 m2 south-west-facing terrace;- A bedroom of approx. 13.62 m2 ;- A second bedroom, approx. 15.58 m2 ;- A separate bathroom, approx. 4.86 m2 ;- Corridor approx. 2.67 m2 ;- Separate WC approx. 1.29 m2 ;Parking spaces are included in the sale price. The apartment also has a private south-west-facing garden of approx. 25.58 m2. Grassing and hedges are included in the sale price. In the basement of the residence, there are two stroller rooms (approx. 2.47 m2 and 3.14 m2), two bicycle rooms (approx. 14.07 m2 and 11.98 m2) and two storage rooms (approx. 2.63 m2). The residence i...