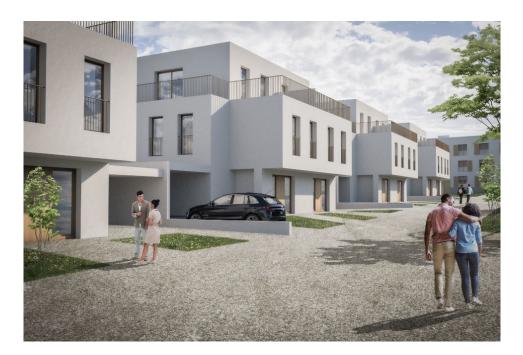

#### **DESCRIPTION OF THE PROPERTY**

HD33 Real Estate Luxembourg, in collaboration with Capelli S.A., offers you this magnificent 2-bedroom VEFA apartment in Moutfort, in a green and quiet country setting.CONTACTAlban Huyghé +352 661 705 033contact@hd33.luApartment B3 is located on the first floor of the "West Valley" residence, with a surface area of 85.52 m2, distributed as follows:- 8.68 m2 entrance hall;- A 38.82 m2 open-plan kitchen opening onto a 10.45 m2 south-west-facing terrace;- A bedroom of approx. 13.62 m2 ;- A second bedroom, approx. 15.58 m2 ;- A separate bathroom, approx. 4.86 m2 ;- Corridor approx. 2.67 m2 ;- Separate WC approx. 1.29 m2 ;Parking spaces are included in the sale price. The apartment also has a private south-west-facing garden of approx. 25.58 m2. Grassing and hedges are included in the sale price. In the basement of the residence, there are two stroller rooms (approx. 2.47 m2 and 3.14 m2), two bicycle rooms (approx. 14.07 m2 and 11.98 m2) and two storage rooms (approx. 2.63 m2). The residence i...