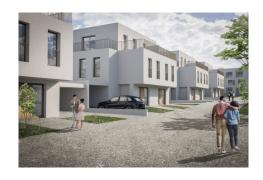

### **DESCRIPTION OF THE PROPERTY**

HD33 Real Estate Luxembourg offers you in collaboration with Capelli S.A., this beautiful 4 bedroom penthouse in VEFA in Moutfort in a green and quiet environment of the countryside. The construction work has begun, actable immediately. CONTACTDino Backes +352 661 333 370contact@hd33.luThe penthouse B7 is located on the 2nd floor in the residence "West Valley" with an area of approximately 139.68 m2 and distributed as follows:- Entrance hall of about 11,25m2;- An entrance of about 4,19 m2;- An open kitchen of about 10 m2 and a storage room of about 3,50 m2; - You will have access to the terrace of about 78,89 m2, facing South-West;- A 32 m2 dining room and sejpour with access to the terrace;- A bedroom of about 14,42 m2;- A second bedroom of about 14,96 m2;- A master bedroom of about 21,91 m2 with a dressing area and a bathroom of about 6,35 m2.-A fourth bedroom of 13,48 m2, with an access to the terrace.- A separate shower room of about 5,02 m2; and a separate toilet of 1,35 m2;In th...