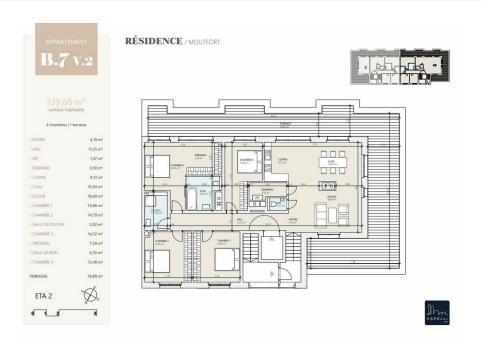

### **Penthouse**

139.68m² 4 Bedroom(s) Moutfort

### **DESCRIPTION OF THE PROPERTY**

HD33 Real Estate Luxembourg offers you in collaboration with Capelli S.A., this beautiful 4 bedroom penthouse in VEFA in Moutfort in a green and quiet environment of the countryside. The construction work has begun, actable immediately. CONTACTDino Backes +352 661 333 370contact@hd33.luThe penthouse B7 is located on the 2nd floor in the residence "West Valley" with an area of approximately 139.68 m2 and distributed as follows:- Entrance hall of about 11,25m2;- An entrance of about 4,19 m2;- An open kitchen of about 10 m2 and a storage room of about 3,50 m2; - You will have access to the terrace of about 78,89 m2, facing South-West;- A 32 m2 dining room and sejpour with access to the terrace;- A bedroom of about 14,42 m2;- A second bedroom of about 14,96 m2;- A master bedroom of about 21,91 m2 with a dressing area and a bathroom of about 6,35 m2.-A fourth bedroom of 13,48 m2, with an access to the terrace.- A separate shower room of about 5,02 m2; and a separate toilet of 1,35 m2;In th...

#### **SPECIFICATIONS**

Number of pieces : -Nb. of bedroom(s) : 4 Area : 139.68m<sup>2</sup>

Number of bathrooms : 1 Equipped kitchen : Non