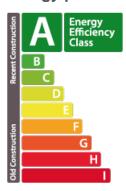

;- An entrance of about 4,19 m2;- An open kitchen of about 10 m2 and a storage room of about 3,50 m2; - You will have access to the terrace of about 78,89 m2, facing South-West;- A 32 m2 dining room and sejpour with access to the terrace;- A bedroom of about 14,42 m2;- A second bedroom of about 14,96 m2;- A master bedroom of about 21,91 m2 with a dressing area and a bathroom of about 6,35 m2.-A fourth bedroom of 13,48 m2, with an access to the terrace.- A separate shower room of about 5,02 m2; and a separate toilet of 1,35 m2;In th...

#### **SPECIFICATIONS**

Number of pieces : -Nb. of bedroom(s) : 4 Area : 139.68m<sup>2</sup>

Number of bathrooms : 1 Equipped kitchen : Non

# 

- **284 825 086**
- https://www.hd33.lamano.lu/en/detail-284

### **ENERGY PASS**

### **Energy performance**



### Thermal insulation