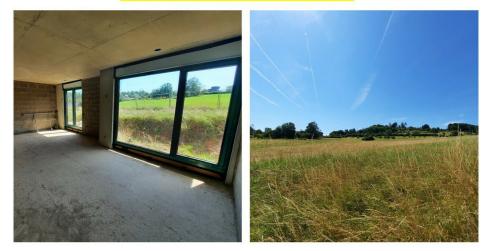

## DESCRIPTION OF THE PROPERTY

HD33 Real Estate Luxembourg offers you in collaboration with Capelli S.A., this beautiful 2 bedroom apartment in Moutfort in a green and quiet environment in the countryside. The apartment A1 Lot 16 is located on the first floor in the residence "West Valley" with a surface of approximately 71.77 m2 and distributed as follows:- Entrance hall of about 4,83 m2 ;- A kitchen open on the living room of about 33,60 m2 giving access to the terrace of about 19,20 m2 in South-West exposure;- A bedroom of about 10,24 m2 ;- A second bedroom of about 12,17 m2 ;- A separate bathroom of about 4,95 m2 ;- A corridor of about 1,92 m2 ;- A separate toilet of about 1,60 m2 ;The apartment also has a private garden of about 103,91 m2 in south-west exposure. Grassing and delimitation of private parts by hedges, included in the selling price. In the basement of the residence you have at your disposal a stroller room of approximately 4,02 m2, a bicycle room of approximately 21,82 m2 and a storage room of approx...