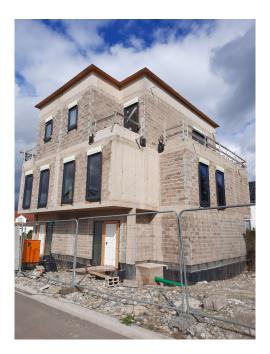

### DESCRIPTION OF THE PROPERTY

HD33 Real Estate Luxembourg offers you a VEFA project for this magnificent 144.08 m2, 4-bedroom semi-detached house with private garden in Moutfort, in a green, quiet country setting.DELIVERY 8 to 9 months after notarized deed. CONTAĊT INFORMATION: Alban Huyghe : AND +352 661 705 033CONTACT@HD33.LUThe M4 house has plenty of natural light thanks to its single-storey windows. It is laid out on 2 levels as follows:On the first floor, you'll find a 9.51 m2 entrance hall leading to a 37.33 m2 living area with open-plan kitchen, living room and dining room, with access to a 31.80 m2 terrace and 87.89 m2 garden. Access to the garage, utility room and separate toilet is also on this level. The second floor comprises a first bedroom of approx. 13.63 m2 and a second of approx. 18.30 m2. A 9.44 m2 games room with access to a 4.82 m2 terrace and a shower room with toilet complete this level. The 2nd floor features a 15.51 m2 master bedroom with 7.05 m2 dressing room and bathroom. Two terraces of appr...