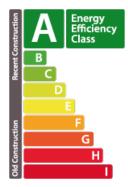

g room and dining room, with access to a 31.80 m2 terrace and 87.89 m2 garden. Access to the garage, utility room and separate toilet is also on this level. The second floor comprises a first bedroom of approx. 13.63 m2 and a second of approx. 18.30 m2. A 9.44 m2 games room with access to a 4.82 m2 terrace and a shower room with toilet complete this level. The 2nd floor features a 15.51 m2 master bedroom with 7.05 m2 dressing room and bathroom. Two terraces of appr...

### **SPECIFICATIONS**

Number of pieces : -Nb. of bedroom(s) : 4 Area : 144m<sup>2</sup> Number of bathrooms : 1 Equipped kitchen : Non

Huyghe - Dubois Sàrl

- ◎ 53, Boulevard Royal 2nd Floor 2449
- 284 825 086
- 🖂 contact@hd33.lu
- https://www.hd33.lamano.lu/en/detail-296





## ENERGY PASS

#### **Energy performance**



**Thermal insulation**