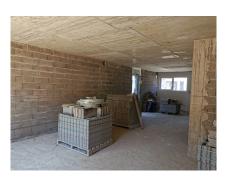

#### **DESCRIPTION OF THE PROPERTY**

HD33 Real Estate, in collaboration with Capelli s.a., offers you this magnificent 3-sided house for VEFA sale, located in Bettange-sur-Mess (Dippach). The house has been delivered and is immediately available. Interior finishing (partitions, tiling and sanitaryware) still to be carried out (included in the sale price) according to the purchasers' wishes. Deadline 6 months after notarized deed. The Lot 7 house is located in a housing estate and has a living area of 138.30 m2, 4 bedrooms and a garden of approx. 115m2, facing south-west. The property is distributed as follows: On the first floor, an entrance hall, a separate toilet, the kitchen opening onto the living room, totaling approx. 48m2, with access to the terrace and garden (grassing and shrubbery included in the sale price). On the 1st floor, there are 4 bedrooms, a shower room, a bathroom and a laundry room. The 2nd floor contains the attic space, which cannot be converted. The property is sold with a carport parking space, and an...