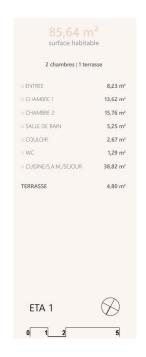

# Apartment

85.64m<sup>2</sup> 2 Bedroom(s) Moutfort

#### **DESCRIPTION OF THE PROPERTY**

HD33 Real Estate Luxembourg offers you this magnificent 2-bedroom VEFA apartment in Moutfort, in a green setting in the quiet countryside.CONTACT & amp; VISIT :CONTACT@HD33.LU Alban Huyghé: +352661705033Apartment A4 Lot 15 is located on the 1st floor of the "West Valley" residence, with a surface area of approximately 85.64 m2, distributed as follows:- 8.23 m2 entrance hall;-An open-plan kitchen opening onto a 38.82 m2 living room with access to a 4.80 m2 south-west-facing terrace;- A 13.62 m2 bedroom;- A second bedroom of approx. 15.76 m2;- A separate bathroom of approx. 5.25 m2;- Corridor approx. 2.67 m2;- Separate WC approx. 1.29 m2; In the basement of the residence, there are two stroller rooms (approx. 2.47 m2 and 3.14 m2), two bicycle rooms (approx. 14.07 m2 and 11.98 m2) and two storage rooms (approx. 2.63 m2). The residence has an elevator, and the property for sale is completed by a private cellar and a shared laundry room, The sale price includes 1 indoor and 1 outdoor par...

## **SPECIFICATIONS**

Number of pieces : -Nb. of bedroom(s) : 2 Area : 85.64m<sup>2</sup>

Number of bathrooms : - Equipped kitchen : Non

- Huyghe Dubois Sàrl
- **284 825 086**
- https://www.hd33.lamano.lu/en/detail-331