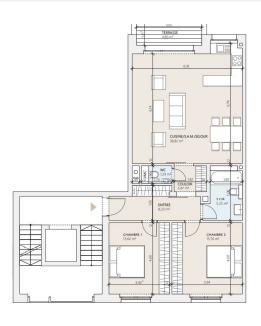

#### **DESCRIPTION OF THE PROPERTY**

HD33 Real Estate Luxembourg offers you this magnificent 2-bedroom VEFA apartment in Moutfort, in a green setting in the quiet countryside.CONTACT & amp; VISIT :CONTACT@HD33.LU Alban Huyghé: +352661705033Apartment A4 Lot 15 is located on the 1st floor of the "West Valley" residence, with a surface area of approximately 85.64 m2, distributed as follows:- 8.23 m2 entrance hall;-An open-plan kitchen opening onto a 38.82 m2 living room with access to a 4.80 m2 south-west-facing terrace;- A 13.62 m2 bedroom;- A second bedroom of approx. 15.76 m2;- A separate bathroom of approx. 5.25 m2;- Corridor approx. 2.67 m2;- Separate WC approx. 1.29 m2; In the basement of the residence, there are two stroller rooms (approx. 2.47 m2 and 3.14 m2), two bicycle rooms (approx. 14.07 m2 and 11.98 m2) and two storage rooms (approx. 2.63 m2). The residence has an elevator, and the property for sale is completed by a private cellar and a shared laundry room, The sale price includes 1 indoor and 1 outdoor par...