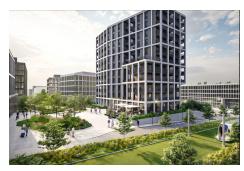

# 48.3m<sup>2</sup>

#### **SPECIFICATIONS**

Number of pieces: -Nb. of bedroom(s): -Area: 48.3m2

Number of bathrooms: -Equipped kitchen: Non

- Huyghe Dubois Sàrl
- 0 53, Boulevard Royal - 2nd Floor 2449
- 3 284 825 086
- https://www.hd33.lamano.lu/en/detail-343