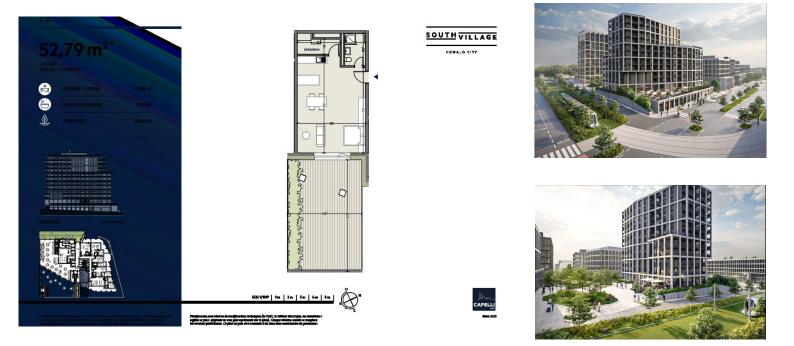

## DESCRIPTION OF THE PROPERTY

HD33 Real Estate offers you in collaboration with CAPELLI SA the extraordinary and unique project SOUTH VILLAGE in Howald. The key elements of this project are proximity and mobility. Designed with high-standing housing, with an exclusive appeal. The concept is LIVING, SHOPPING, DINNING, WORKING, MOVING. The Howald district is undergoing a metamorphosis and will become the new mixed residential business district, situated between the station area of Luxembourg City and the new business district of the Golden Bell/Gasperich. This area will be connected by the new streetcar route from Findel airport via Kirchberg, city center, train station, Howald and the terminus "cloche d'or" (in the future the streetcar route will continue to Esch-sur-Alzette/Belval). The project is located on the former commercial complex "Howald Retail Park". HD33 proposes you this studio in Lot 1 00.06 of 52,79m2 on the first floor, with a terrace in south-east exposure. The sale price is based on the super-reduce...

### SPECIFICATIONS

Number of pieces : -Nb. of bedroom(s) : -Area : 52.79m<sup>2</sup> Number of bathrooms : -Equipped kitchen : Non

Huyghe - Dubois Sàrl

- ◎ 53, Boulevard Royal 2nd Floor 2449
- 284 825 086
- 🖂 contact@hd33.lu
- https://www.hd33.lamano.lu/en/detail-346