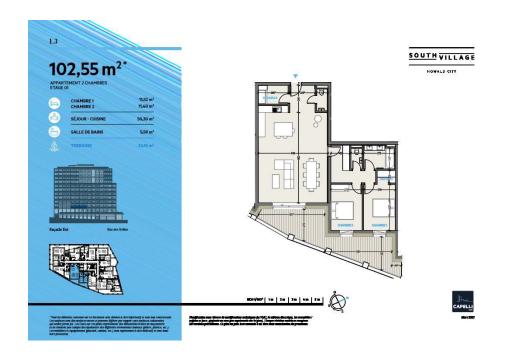

# Apartment

102.55m<sup>2</sup> 2 Bedroom(s) Luxembourg-Howald

#### DESCRIPTION OF THE PROPERTY

HD33 Real Estate offers you in collaboration with CAPELLI SA the extraordinary and unique project SOUTH VILLAGE in Howald. The key elements of this project are proximity and mobility. Designed with high-standing housing, with an exclusive appeal. The concept is LIVING, SHOPPING, DINNING, WORKING, MOVING. The Howald district is undergoing a metamorphosis and will become the new mixed residential business district, situated between the station area of Luxembourg City and the new business district of the Golden Bell/Gasperich. This area will be connected by the new streetcar route from Findel airport via Kirchberg, city center, train station, Howald and the terminus "cloche d'or" (in the future the streetcar route will continue to Esch-sur-Alzette/Belval). The project is located on the former commercial complex "Howald Retail Park". HD33 proposes you this two bedroom apartment in Lot 1 1.3 of 102,55 on the 1st floor, with a terrace in south-east exposure. The sale price is based on the su...

#### **SPECIFICATIONS**

Number of pieces: -Nb. of bedroom(s): 2 Area: 102.55m<sup>2</sup>

Number of bathrooms: 1 Equipped kitchen: Non

- Huyghe Dubois Sàrl
- **9 53, Boulevard Royal 2nd Floor 2449**
- **284 825 086**
- https://www.hd33.lamano.lu/en/detail-349