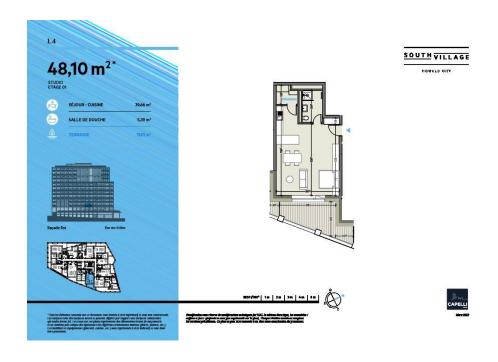

# 48.1m<sup>2</sup>

Luxembourg-Howald

#### **DESCRIPTION OF THE PROPERTY**

HD33 Real Estate offers you in collaboration with CAPELLI SA the extraordinary and unique project SOUTH VILLAGE in Howald. The key elements of this project are proximity and mobility. Designed with high-standing housing, with an exclusive appeal. The concept is LIVING, SHOPPING, DINNING, WORKING, MOVING. The Howald district is undergoing a metamorphosis and will become the new mixed residential business district, situated between the station area of Luxembourg City and the new business district of the Golden Bell/Gasperich. This area will be connected by the new streetcar route from Findel airport via Kirchberg, city center, train station, Howald and the terminus "cloche d'or" (in the future the streetcar route will continue to Esch-sur-Alzette/Belval). The project is located on the former commercial complex "Howald Retail Park". HD33 proposes you this studio in Lot 1 1.4 of 48,10m2 on the 1st floor, with a terrace in South-East exposure. The sale price is based on the super-reduced ra...

# **SPECIFICATIONS**

Number of pieces: -Nb. of bedroom(s): -Area: 48.1m2

Number of bathrooms: -Equipped kitchen: Non

- Huyghe Dubois Sàrl
- 0 53, Boulevard Royal - 2nd Floor 2449
- 3 284 825 086
- https://www.hd33.lamano.lu/en/detail-350