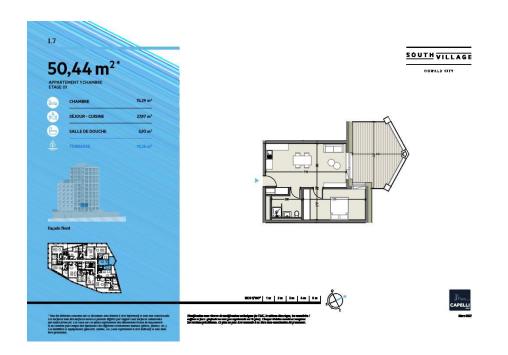

# **Apartment** 50.44m² 1 Bedroom(s)

Luxembourg-Howald

#### **DESCRIPTION OF THE PROPERTY**

HD33 Real Estate offers you in collaboration with CAPELLI SA the extraordinary and unique project SOUTH VILLAGE in Howald. The key elements of this project are proximity and mobility. Designed with high-standing housing, with an exclusive appeal. The concept is LIVING, SHOPPING, DINNING, WORKING, MOVING. The Howald district is undergoing a metamorphosis and will become the new mixed residential business district, located between the station area of Luxembourg City and the new business district of the Golden Bell/Gasperich. This area will be connected by the new streetcar route from Findel airport via Kirchberg, city center, train station, Howald and the terminus "cloche d'or" (in the future the streetcar route will continue to Esch-sur-Alzette/Belval). The project is located on the former commercial complex "Howald Retail Park". HD33 proposes you this 1 bedroom apartment in Lot 1 1.7 of 50,44m2 on the 1st floor, with a terrace in northern exposure. The sale price is based on the super-...

# **SPECIFICATIONS**

Number of pieces: -Nb. of bedroom(s): 1 Area: 50.44m2

Number of bathrooms: -Equipped kitchen: Non

- Huyghe Dubois Sàrl
- 0 53, Boulevard Royal - 2nd Floor 2449
- 3 284 825 086
- https://www.hd33.lamano.lu/en/detail-353