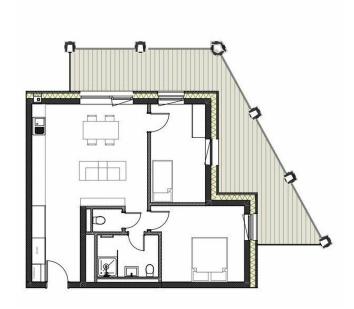

# **Apartment** 65.06m² 2 Bedroom(s)

65.06m<sup>2</sup> 2 Bedroom(s) Luxembourg-Howald

### **SPECIFICATIONS**

Number of pieces : -Nb. of bedroom(s) : 2 Area : 65.06m<sup>2</sup>

Number of bathrooms : - Equipped kitchen : Non

- Huyghe Dubois Sàrl
- 284 825 086
- https://www.hd33.lamano.lu/en/detail-354