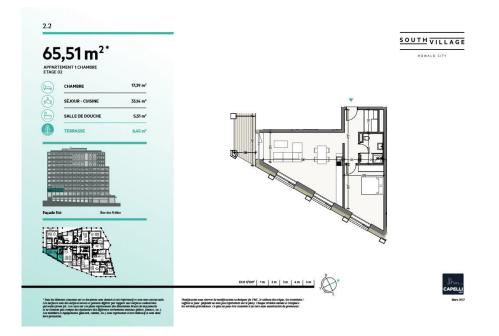

# DESCRIPTION OF THE PROPERTY

HD33 Real Estate offers you in collaboration with CAPELLI SA the extraordinary and unique project SOUTH VILLAGE in Howald. The key elements of this project are proximity and mobility. Designed with high-standing housing, with an exclusive appeal. The concept is LIVING, SHOPPING, DINNING, WORKING, MOVING. The Howald district is undergoing a metamorphosis and will become the new mixed residential business district, situated between the station area of Luxembourg City and the new business district of the Golden Bell/Gasperich. This area will be connected by the new streetcar route from Findel airport via Kirchberg, city center, train station, Howald and the terminus "cloche d'or" (in the future the streetcar route will continue to Esch-sur-Alzette/Belval). The project is located on the former commercial complex "Howald Retail Park". HD33 offers you this 1 bedroom apartment in Lot 1 2.2 of 65,51m2 on the 2nd floor, with a terrace in south-western exposure. The selling price is based on the...

### **SPECIFICATIONS**

Number of pieces : -Nb. of bedroom(s) : 1 Area : 65.51m<sup>2</sup> Number of bathrooms : -Equipped kitchen : Non

Huyghe - Dubois Sàrl

- ◎ 53, Boulevard Royal 2nd Floor 2449
- 284 825 086
- 🖂 contact@hd33.lu
- https://www.hd33.lamano.lu/en/detail-358