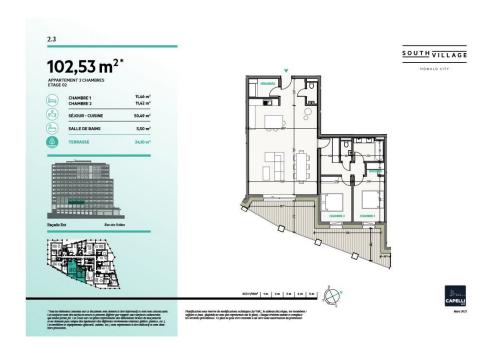

# **Apartment** 102.53m<sup>2</sup> 2 Bedroom(s)

Luxembourg-Howald

#### **DESCRIPTION OF THE PROPERTY**

HD33 Real Estate offers you in collaboration with CAPELLI SA the extraordinary and unique project SOUTH VILLAGE in Howald. The key elements of this project are proximity and mobility. Designed with high-standing housing, with an exclusive appeal. The concept is LIVING, SHOPPING, DINNING, WORKING, MOVING. The Howald district is undergoing a metamorphosis and will become the new mixed residential business district, situated between the station area of Luxembourg City and the new business district of the Golden Bell/Gasperich. This area will be connected by the new streetcar route from Findel airport via Kirchberg, city center, train station, Howald and the terminus "cloche d'or" (in the future the streetcar route will continue to Esch-sur-Alzette/Belval). The project is located on the former commercial complex "Howald Retail Park". HD33 offers you this two bedroom apartment in Lot 1 2.3 of 102,53 on the 2nd floor, with a terrace in south-east exposure. The sale price is based on the supe...

## **SPECIFICATIONS**

Number of pieces: -Nb. of bedroom(s): 2 Area: 102.53m2

Number of bathrooms: 1 Equipped kitchen: Non

- Huyghe Dubois Sàrl
- 0 53, Boulevard Royal - 2nd Floor 2449
- 3 284 825 086
- https://www.hd33.lamano.lu/en/detail-359