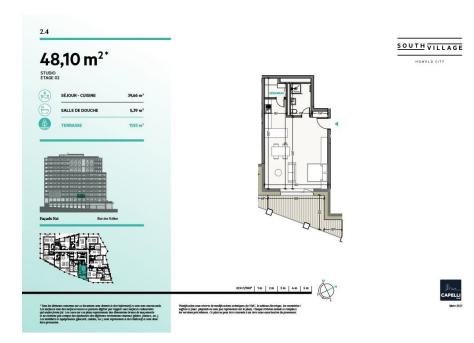

# Studio 48.1m² Luxembourg-Howald

#### **DESCRIPTION OF THE PROPERTY**

HD33 Real Estate offers you in collaboration with CAPELLI SA the extraordinary and unique project SOUTH VILLAGE in Howald. The key elements of this project are proximity and mobility. Designed with high-standing housing, with an exclusive appeal. The concept is LIVING, SHOPPING, DINNING, WORKING, MOVING. The Howald district is undergoing a metamorphosis and will become the new mixed residential business district, situated between the station area of Luxembourg City and the new business district of the Golden Bell/Gasperich. This area will be connected by the new streetcar route from Findel airport via Kirchberg, city center, train station, Howald and the terminus "cloche d'or" (in the future the streetcar route will continue to Esch-sur-Alzette/Belval). The project is located on the former commercial complex "Howald Retail Park". HD33 offers you this studio in Lot 1 2.4 of 48,10m2 on the 2nd floor, with a terrace in South-East exposure. The selling price is based on the super-reduced r...

# **SPECIFICATIONS**

Number of pieces : - Nb. of bedroom(s) : - Area : 48.1m<sup>2</sup>

Number of bathrooms : - Equipped kitchen : Non

- Huyghe Dubois Sàrl
- **284 825 086**
- - https://www.hd33.lamano.lu/en/detail-360