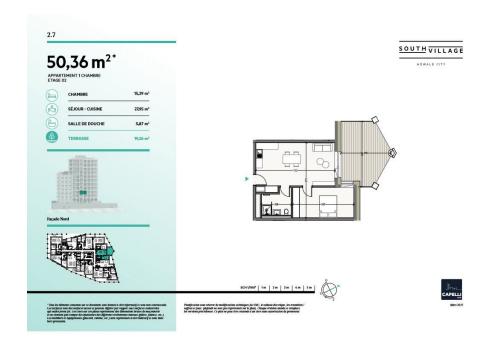

**Apartment** 50.36m² 1 Bedroom(s) Luxembourg-Howald

#### **DESCRIPTION OF THE PROPERTY**

HD33 Real Estate offers you in collaboration with CAPELLI SA the extraordinary and unique project SOUTH VILLAGE in Howald. The key elements of this project are proximity and mobility. Designed with high-standing housing, with an exclusive appeal. The concept is LIVING, SHOPPING, DINNING, WORKING, MOVING. The Howald district is undergoing a metamorphosis and will become the new mixed residential business district, situated between the station area of Luxembourg City and the new business district of the Golden Bell/Gasperich. This area will be connected by the new streetcar route from Findel airport via Kirchberg, city center, train station, Howald and the terminus "cloche d'or" (in the future the streetcar route will continue to Esch-sur-Alzette/Belval). The project is located on the former commercial complex "Howald Retail Park". HD33 offers you this 1 bedroom apartment in Lot 1 12.7 of 50,36m2 on the 2nd floor, with a terrace in northern exposure. The selling price is based on the sup...

## **SPECIFICATIONS**

Number of pieces: -Nb. of bedroom(s): 1 Area: 50.36m2

Number of bathrooms: -Equipped kitchen: Non

- Huyghe Dubois Sàrl
- 0 53, Boulevard Royal - 2nd Floor 2449
- 3 284 825 086
- https://www.hd33.lamano.lu/en/detail-363