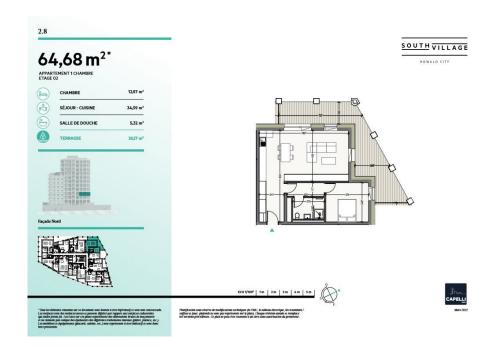

# **Apartment** 64.68m² 1 Bedroom(s)

Luxembourg-Howald

#### **DESCRIPTION OF THE PROPERTY**

HD33 Real Estate offers you in collaboration with CAPELLI SA the extraordinary and unique project SOUTH VILLAGE in Howald. The key elements of this project are proximity and mobility. Designed with high-standing housing, with an exclusive appeal. The concept is LIVING, SHOPPING, DINNING, WORKING, MOVING. The Howald district is undergoing a metamorphosis and will become the new mixed residential business district, situated between the station area of Luxembourg City and the new business district of the Golden Bell/Gasperich. This area will be connected by the new streetcar route from Findel airport via Kirchberg, city center, train station, Howald and the terminus "cloche d'or" (in the future the streetcar route will continue to Esch-sur-Alzette/Belval). The project is located on the former commercial complex "Howald Retail Park". HD33 offers you this 1 bedroom apartment in Lot 1 2.8 of 64,68m2 on the 2nd floor, with a terrace in north-western exposure. The sale price is based on the su...

## **SPECIFICATIONS**

Number of pieces: -Nb. of bedroom(s): 1 Area: 64.68m2

Number of bathrooms: -Equipped kitchen: Non

- Huyghe Dubois Sàrl
- 0 53, Boulevard Royal - 2nd Floor 2449
- 3 284 825 086
- https://www.hd33.lamano.lu/en/detail-364