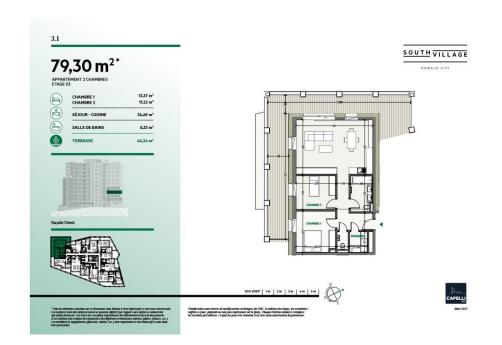

# **Apartment** 79.3m<sup>2</sup> 2 Bedroom(s)

Luxembourg-Howald

#### **DESCRIPTION OF THE PROPERTY**

HD33 Real Estate offers you in collaboration with CAPELLI SA the extraordinary and unique project SOUTH VILLAGE in Howald. The key elements of this project are proximity and mobility. Designed with high-standing housing, with an exclusive appeal. The concept is LIVING, SHOPPING, DINNING, WORKING, MOVING. The Howald district is undergoing a metamorphosis and will become the new mixed residential business district, situated between the station area of Luxembourg City and the new business district of the Golden Bell/Gasperich. This area will be connected by the new streetcar route from Findel airport via Kirchberg, city center, train station, Howald and the terminus "cloche d'or" (in the future the streetcar route will continue to Esch-sur-Alzette/Belval). The project is located on the former commercial complex "Howald Retail Park". HD33 offers you this two-bedroom apartment in Lot 1 3.1 of 79,30 on the 3rd floor, with a terrace in southwestern exposure. The sale price is based on the sup...

# **SPECIFICATIONS**

Number of pieces: -Nb. of bedroom(s): 2 Area: 79.3m2

Number of bathrooms: 1 Equipped kitchen: Non

- Huyghe Dubois Sàrl
- 0 53, Boulevard Royal - 2nd Floor 2449
- 3 284 825 086
- https://www.hd33.lamano.lu/en/detail-367