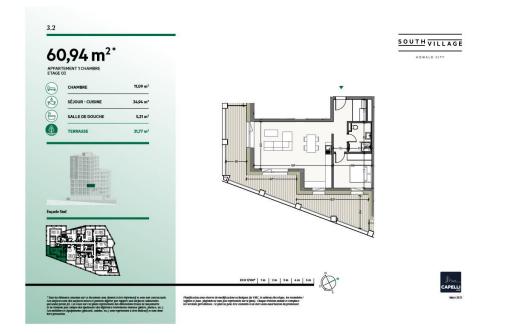

## DESCRIPTION OF THE PROPERTY

HD33 Real Estate offers you in collaboration with CAPELLI SA the extraordinary and unique project SOUTH VILLAGE in Howald. The key elements of this project are proximity and mobility. Designed with high-standing housing, with an exclusive appeal. The concept is LIVING, SHOPPING, DINNING, WORKING, MOVING. The Howald district is undergoing a metamorphosis and will become the new mixed residential business district, situated between the station area of Luxembourg City and the new business district of the Golden Bell/Gasperich. This area will be connected by the new streetcar route from Findel airport via Kirchberg, city center, train station, Howald and the terminus "cloche d'or" (in the future the streetcar route will continue to Esch-sur-Alzette/Belval). The project is located on the former commercial complex "Howald Retail Park". HD33 offers you this 1 bedroom apartment in Lot 1 3.2 of 60,94m2 on the 3rd floor, with a terrace in south-western exposure. The selling price is based on the...

### **SPECIFICATIONS**

Number of pieces : -Nb. of bedroom(s) : 1 Area : 60.94m<sup>2</sup> Number of bathrooms : -Equipped kitchen : Non

Huyghe - Dubois Sàrl

- ◎ 53, Boulevard Royal 2nd Floor 2449
- 284 825 086
- 🖂 contact@hd33.lu
- https://www.hd33.lamano.lu/en/detail-368