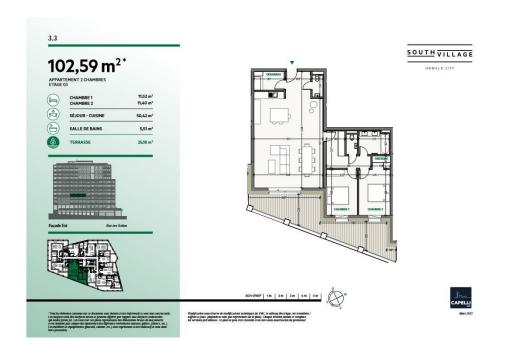

# **Apartment** 102.59m² 2 Bedroom(s)

Luxembourg-Howald

#### **DESCRIPTION OF THE PROPERTY**

HD33 Real Estate offers you in collaboration with CAPELLI SA the extraordinary and unique project SOUTH VILLAGE in Howald. The key elements of this project are proximity and mobility. Designed with high-standing housing, with an exclusive appeal. The concept is LIVING, SHOPPING, DINNING, WORKING, MOVING. The Howald district is undergoing a metamorphosis and will become the new mixed residential business district, situated between the station area of Luxembourg City and the new business district of the Golden Bell/Gasperich. This area will be connected by the new streetcar route from Findel airport via Kirchberg, city center, train station, Howald and the terminus "cloche d'or" (in the future the streetcar route will continue to Esch-sur-Alzette/Belval). The project is located on the former commercial complex "Howald Retail Park". HD33 offers you this two-bedroom apartment in Lot 1 3.3 of 102,59 on the 3rd floor, with a terrace in south-east exposure. The sale price is based on the supe...

### **SPECIFICATIONS**

Number of pieces: -Nb. of bedroom(s): 2 Area: 102.59m2

Number of bathrooms: 1 Equipped kitchen: Non

- Huyghe Dubois Sàrl
- 0 53, Boulevard Royal - 2nd Floor 2449
- 3 284 825 086
- https://www.hd33.lamano.lu/en/detail-369