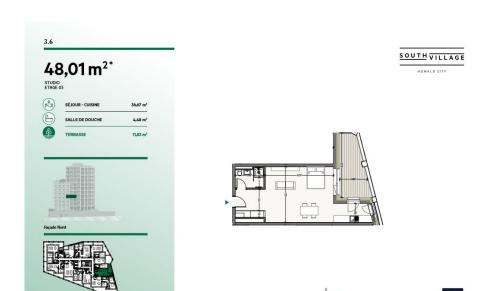

#### **DESCRIPTION OF THE PROPERTY**

HD33 Real Estate offers you in collaboration with CAPELLI SA the extraordinary and unique project SOUTH VILLAGE in Howald. The key elements of this project are proximity and mobility. Designed with high-standing housing, with an exclusive appeal. The concept is LIVING, SHOPPING, DINNING, WORKING, MOVING. The Howald district is undergoing a metamorphosis and will become the new mixed residential business district, situated between the station area of Luxembourg City and the new business district of the Golden Bell/Gasperich. This area will be connected by the new streetcar route from Findel airport via Kirchberg, city center, train station, Howald and the terminus "cloche d'or" (in the future the streetcar route will continue to Esch-sur-Alzette/Belval). The project is located on the former commercial complex "Howald Retail Park". HD33 offers you this studio in Lot 1 3.6 of 48,10m2 on the 3rd floor, with a terrace in northern exposure. The selling price is based on the super-reduced rat...

# **SPECIFICATIONS**

Number of pieces : - Nb. of bedroom(s) : - Area : 48.1m<sup>2</sup>

Number of bathrooms : - Equipped kitchen : Non

- Huyghe Dubois Sàrl
- **284 825 086**
- https://www.hd33.lamano.lu/en/detail-372