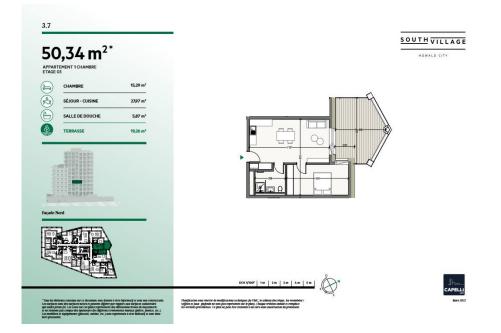

50.34m<sup>2</sup> 1 Bedroom(s) Luxembourg-Howald

## DESCRIPTION OF THE PROPERTY

HD33 Real Estate offers you in collaboration with CAPELLI SA the extraordinary and unique project SOUTH VILLAGE in Howald. The key elements of this project are proximity and mobility. Designed with high-standing housing, with an exclusive appeal. The concept is LIVING, SHOPPING, DINNING, WORKING, MOVING. The Howald district is undergoing a metamorphosis and will become the new mixed residential business district, situated between the station area of Luxembourg City and the new business district of the Golden Bell/Gasperich. This area will be connected by the new streetcar route from Findel airport via Kirchberg, city center, train station, Howald and the terminus "cloche d'or" (in the future the streetcar route will continue to Esch-sur-Alzette/Belval). The project is located on the former commercial complex "Howald Retail Park". HD33 offers you this 1 bedroom apartment in Lot 1 3.7 of 50,34m2 on the 3rd floor, with a terrace in northern exposure. The selling price is based on the supe...

#### **SPECIFICATIONS**

Number of pieces : -Nb. of bedroom(s) : 1 Area : 50.34m<sup>2</sup> Number of bathrooms : -Equipped kitchen : Non

Huyghe - Dubois Sàrl

- ◎ 53, Boulevard Royal 2nd Floor 2449
- 284 825 086
- 🖂 contact@hd33.lu
- https://www.hd33.lamano.lu/en/detail-373