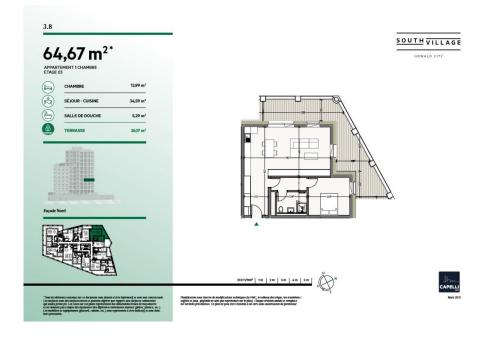

## DESCRIPTION OF THE PROPERTY

HD33 Real Estate offers you in collaboration with CAPELLI SA the extraordinary and unique project SOUTH VILLAGE in Howald. The key elements of this project are proximity and mobility. Designed with high-standing housing, with an exclusive appeal. The concept is LIVING, SHOPPING, DINNING, WORKING, MOVING. The Howald district is undergoing a metamorphosis and will become the new mixed residential business district, situated between the station area of Luxembourg City and the new business district of the Golden Bell/Gasperich. This area will be connected by the new streetcar route from Findel airport via Kirchberg, city center, train station, Howald and the terminus "cloche d'or" (in the future the streetcar route will continue to Esch-sur-Alzette/Belval). The project is located on the former commercial complex "Howald Retail Park". HD33 offers you this 1 bedroom apartment in Lot 1 3.8 of 64,67m2 on the 3rd floor, with a terrace in north-western exposure. The selling price is based on the...

## **SPECIFICATIONS**

Number of pieces : -Nb. of bedroom(s) : 1 Area : 64.67m<sup>2</sup> Number of bathrooms : -Equipped kitchen : Non

Huyghe - Dubois Sàrl

- ◎ 53, Boulevard Royal 2nd Floor 2449
- 284 825 086
- 🖂 contact@hd33.lu
- https://www.hd33.lamano.lu/en/detail-374