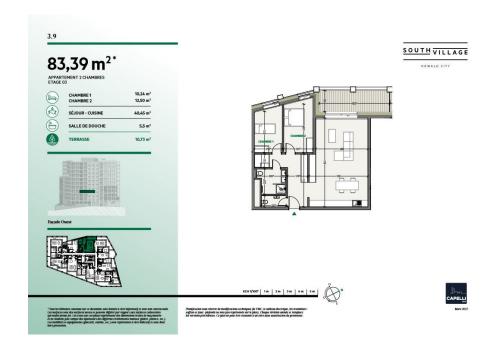

# **Apartment** 83.39m² 2 Bedroom(s)

Luxembourg-Howald

#### **DESCRIPTION OF THE PROPERTY**

HD33 Real Estate offers you in collaboration with CAPELLI SA the extraordinary and unique project SOUTH VILLAGE in Howald. The key elements of this project are proximity and mobility. Designed with high-standing housing, with an exclusive appeal. The concept is LIVING, SHOPPING, DINNING, WORKING, MOVING. The Howald district is undergoing a metamorphosis and will become the new mixed residential business district, situated between the station area of Luxembourg City and the new business district of the Golden Bell/Gasperich. This area will be connected by the new streetcar route from Findel airport via Kirchberg, city center, train station, Howald and the terminus "cloche d'or" (in the future the streetcar route will continue to Esch-sur-Alzette/Belval). The project is located on the former commercial complex "Howald Retail Park". HD33 offers you this 2 bedroom apartment in Lot 1 3.9 of 83,39m2 on the 3rd floor, with a terrace in western exposure. The sale price is based on the super-re...

## **SPECIFICATIONS**

Number of pieces: -Nb. of bedroom(s): 2 Area: 83.39m2

Number of bathrooms: -Equipped kitchen: Non

- Huyghe Dubois Sàrl
- 0 53, Boulevard Royal - 2nd Floor 2449
- 3 284 825 086
- https://www.hd33.lamano.lu/en/detail-375