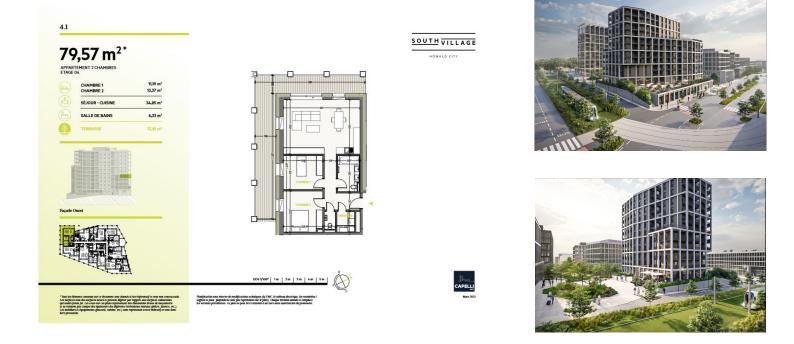

## DESCRIPTION OF THE PROPERTY

HD33 Real Estate offers you in collaboration with CAPELLI SA the extraordinary and unique project SOUTH VILLAGE in Howald. The key elements of this project are proximity and mobility. Designed with high-standing housing, with an exclusive appeal. The concept is LIVING, SHOPPING, DINNING, WORKING, MOVING. The Howald district is undergoing a metamorphosis and will become the new mixed residential business district, situated between the station area of Luxembourg City and the new business district of the Golden Bell/Gasperich. This area will be connected by the new streetcar route from Findel airport via Kirchberg, city center, train station, Howald and the terminus "cloche d'or" (in the future the streetcar route will continue to Esch-sur-Alzette/Belval). The project is located on the former commercial complex "Howald Retail Park". HD33 offers you this two-bedroom apartment in Lot 1 4.1 of 79,57 on the 4th floor, with a terrace in southwestern exposure. The sale price is based on the sup...

## **SPECIFICATIONS**

Number of pieces : -Nb. of bedroom(s) : 2 Area : 79.57m<sup>2</sup> Number of bathrooms : 1 Equipped kitchen : Non

Huyghe - Dubois Sàrl

- ◎ 53, Boulevard Royal 2nd Floor 2449
- 284 825 086
- 🖂 contact@hd33.lu
- https://www.hd33.lamano.lu/en/detail-377