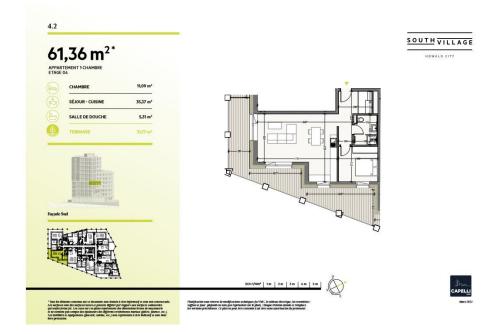

## DESCRIPTION OF THE PROPERTY

HD33 Real Estate offers you in collaboration with CAPELLI SA the extraordinary and unique project SOUTH VILLAGE in Howald. The key elements of this project are proximity and mobility. Designed with high-standing housing, with an exclusive appeal. The concept is LIVING, SHOPPING, DINNING, WORKING, MOVING. The Howald district is undergoing a metamorphosis and will become the new mixed residential business district, situated between the station area of Luxembourg City and the new business district of the Golden Bell/Gasperich. This area will be connected by the new streetcar route from Findel airport via Kirchberg, city center, train station, Howald and the terminus "cloche d'or" (in the future the streetcar route will continue to Esch-sur-Alzette/Belval). The project is located on the former commercial complex "Howald Retail Park". HD33 offers you this 1 bedroom apartment in Lot 1 4.2 of 61,36m2 on the 4th floor, with a terrace in south-western exposure. The selling price is based on the...

## **SPECIFICATIONS**

Number of pieces : -Nb. of bedroom(s) : 1 Area : 61.36m<sup>2</sup> Number of bathrooms : -Equipped kitchen : Non

Huyghe - Dubois Sàrl

- ◎ 53, Boulevard Royal 2nd Floor 2449
- 284 825 086
- 🖂 contact@hd33.lu
- https://www.hd33.lamano.lu/en/detail-378