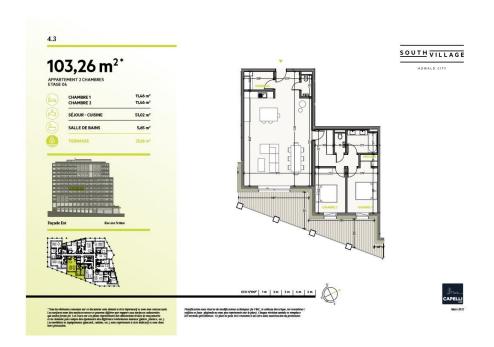

# **Apartment** 103.26m<sup>2</sup> 2 Bedroom(s)

Luxembourg-Howald

#### **DESCRIPTION OF THE PROPERTY**

HD33 Real Estate offers you in collaboration with CAPELLI SA the extraordinary and unique project SOUTH VILLAGE in Howald. The key elements of this project are proximity and mobility. Designed with high-standing housing, with an exclusive appeal. The concept is LIVING, SHOPPING, DINNING, WORKING, MOVING. The Howald district is undergoing a metamorphosis and will become the new mixed residential business district, situated between the station area of Luxembourg City and the new business district of the Golden Bell/Gasperich. This area will be connected by the new streetcar route from Findel airport via Kirchberg, city center, train station, Howald and the terminus "cloche d'or" (in the future the streetcar route will continue to Esch-sur-Alzette/Belval). The project is located on the former commercial complex "Howald Retail Park". HD33 offers you this two-bedroom apartment in Lot 1 4.3 of 103,26 on the 4th floor, with a terrace in south-east exposure. The sale price is based on the supe...

## **SPECIFICATIONS**

Number of pieces: -Nb. of bedroom(s): 2 Area: 103.26m2

Number of bathrooms: 1 Equipped kitchen: Non

- Huyghe Dubois Sàrl
- 0 53, Boulevard Royal - 2nd Floor 2449
- 3 284 825 086
- https://www.hd33.lamano.lu/en/detail-379