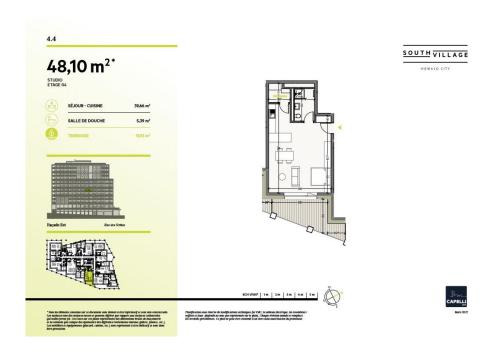

#### **DESCRIPTION OF THE PROPERTY**

HD33 Real Estate offers you in collaboration with CAPELLI SA the extraordinary and unique project SOUTH VILLAGE in Howald. The key elements of this project are proximity and mobility. Designed with high-standing housing, with an exclusive appeal. The concept is LIVING, SHOPPING, DINNING, WORKING, MOVING. The Howald district is undergoing a metamorphosis and will become the new mixed residential business district, situated between the station area of Luxembourg City and the new business district of the Golden Bell/Gasperich. This area will be connected by the new streetcar route from Findel airport via Kirchberg, city center, train station, Howald and the terminus "cloche d'or" (in the future the streetcar route will continue to Esch-sur-Alzette/Belval). The project is located on the former commercial complex "Howald Retail Park". HD33 offers you this studio in Lot 1 4.4 of 48,10m2 on the 4th floor, with a terrace in South-East exposure. The selling price is based on the super-reduced r...