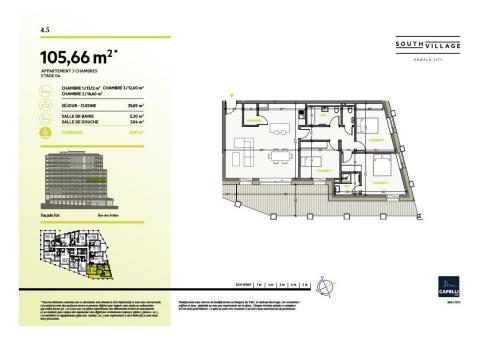

## DESCRIPTION OF THE PROPERTY

HD33 Real Estate offers you in collaboration with CAPELLI SA the extraordinary and unique project SOUTH VILLAGE in Howald. The key elements of this project are proximity and mobility. Designed with high-standing housing, with an exclusive appeal. The concept is LIVING, SHOPPING, DINNING, WORKING, MOVING. The Howald district is undergoing a metamorphosis and will become the new mixed residential business district, situated between the station area of Luxembourg City and the new business district of the Golden Bell/Gasperich. This area will be connected by the new streetcar route from Findel airport via Kirchberg, city center, train station, Howald and the terminus "cloche d'or" (in the future the streetcar route will continue to Esch-sur-Alzette/Belval). The project is located on the former commercial complex "Howald Retail Park". HD33 offers you this three bedroom apartment in Lot 1 4.5 of 105,66m2 on the 4th floor, with a terrace in south-east exposure. The sale price is based on the ...

#### **SPECIFICATIONS**

Number of pieces : -Nb. of bedroom(s) : 3 Area : 103.66m<sup>2</sup> Number of bathrooms : 1 Equipped kitchen : Non

Huyghe - Dubois Sàrl

- ◎ 53, Boulevard Royal 2nd Floor 2449
- 284 825 086
- 🖂 contact@hd33.lu
- https://www.hd33.lamano.lu/en/detail-381