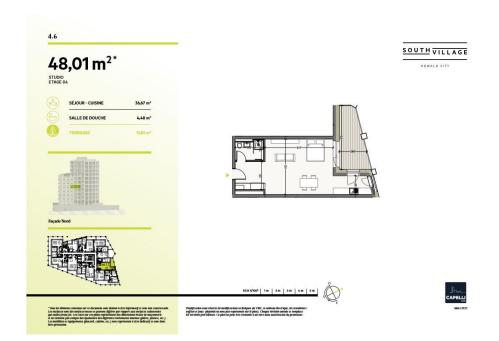

# Studio 48.01m<sup>2</sup> Luxembourg-Howald

#### **DESCRIPTION OF THE PROPERTY**

HD33 Real Estate offers you in collaboration with CAPELLI SA the extraordinary and unique project SOUTH VILLAGE in Howald. The key elements of this project are proximity and mobility. Designed with high-standing housing, with an exclusive appeal. The concept is LIVING, SHOPPING, DINNING, WORKING, MOVING. The Howald district is undergoing a metamorphosis and will become the new mixed residential business district, situated between the station area of Luxembourg City and the new business district of the Golden Bell/Gasperich. This area will be connected by the new streetcar route from Findel airport via Kirchberg, city center, train station, Howald and the terminus "cloche d'or" (in the future the streetcar route will continue to Esch-sur-Alzette/Belval). The project is located on the former commercial complex "Howald Retail Park". HD33 offers you this studio in Lot 1 3.6 of 48,01m2 on the 4th floor, with a terrace in northern exposure. The selling price is based on the super-reduced rat...

# **SPECIFICATIONS**

Number of pieces : - Nb. of bedroom(s) : - Area : 48.01m<sup>2</sup>

Number of bathrooms : - Equipped kitchen : Non

- Huyghe Dubois Sàrl
- **284 825 086**
- https://www.hd33.lamano.lu/en/detail-382