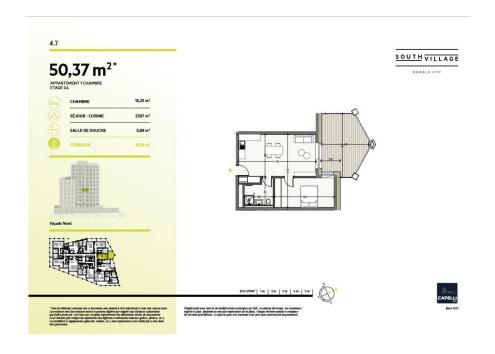

# **Apartment** 50.37m<sup>2</sup> 1 Bedroom(s)

Luxembourg-Howald

#### **DESCRIPTION OF THE PROPERTY**

HD33 Real Estate offers you in collaboration with CAPELLI SA the extraordinary and unique project SOUTH VILLAGE in Howald. The key elements of this project are proximity and mobility. Designed with high-standing housing, with an exclusive appeal. The concept is LIVING, SHOPPING, DINNING, WORKING, MOVING. The Howald district is undergoing a metamorphosis and will become the new mixed residential business district, situated between the station area of Luxembourg City and the new business district of the Golden Bell/Gasperich. This area will be connected by the new streetcar route from Findel airport via Kirchberg, city center, train station, Howald and the terminus "cloche d'or" (in the future the streetcar route will continue to Esch-sur-Alzette/Belval). The project is located on the former commercial complex "Howald Retail Park". HD33 offers you this 1 bedroom apartment in Lot 1 4.7 of 50,34m2 on the 4th floor, with a terrace in northern exposure. The selling price is based on the supe...

### **SPECIFICATIONS**

Number of pieces: -Nb. of bedroom(s): 1 Area: 50.37m2

Number of bathrooms: -Equipped kitchen: Non

- Huyghe Dubois Sàrl
- 0 53, Boulevard Royal - 2nd Floor 2449
- 3 284 825 086
- https://www.hd33.lamano.lu/en/detail-383