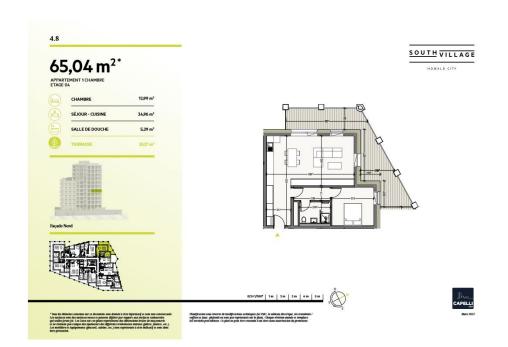

# **Apartment** 65.04m² 1 Bedroom(s)

Luxembourg-Howald

#### **DESCRIPTION OF THE PROPERTY**

HD33 Real Estate offers you in collaboration with CAPELLI SA the extraordinary and unique project SOUTH VILLAGE in Howald. The key elements of this project are proximity and mobility. Designed with high-standing housing, with an exclusive appeal. The concept is LIVING, SHOPPING, DINNING, WORKING, MOVING. The Howald district is undergoing a metamorphosis and will become the new mixed residential business district, situated between the station area of Luxembourg City and the new business district of the Golden Bell/Gasperich. This area will be connected by the new streetcar route from Findel airport via Kirchberg, city center, train station, Howald and the terminus "cloche d'or" (in the future the streetcar route will continue to Esch-sur-Alzette/Belval). The project is located on the former commercial complex "Howald Retail Park". HD33 offers you this 1 bedroom apartment in Lot 1 4.8 of 65,04m2 on the 4th floor, with a terrace in north-west exposure. The sale price is based on the super...

## **SPECIFICATIONS**

Number of pieces: -Nb. of bedroom(s): 1 Area: 65.04m2

Number of bathrooms: -Equipped kitchen: Non

- Huyghe Dubois Sàrl
- 0 53, Boulevard Royal - 2nd Floor 2449
- 3 284 825 086
- https://www.hd33.lamano.lu/en/detail-384