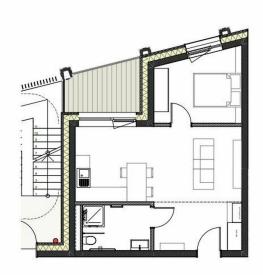

#### **DESCRIPTION OF THE PROPERTY**

HD33 Real Estate offers you in collaboration with CAPELLI SA the extraordinary and unique project SOUTH VILLAGE in Howald. The key elements of this project are proximity and mobility. Designed with high-standing housing, with an exclusive appeal. The concept is LIVING, SHOPPING, DINNING, WORKING, MOVING. The Howald district is undergoing a metamorphosis and will become the new mixed residential business district, situated between the station area of Luxembourg City and the new business district of the Golden Bell/Gasperich. This area will be connected by the new streetcar route from Findel airport via Kirchberg, city center, train station, Howald and the terminus "cloche d'or" (in the future the streetcar route will continue to Esch-sur-Alzette/Belval). The project is located on the former commercial complex "Howald Retail Park". HD33 offers you this 1-bedroom apartment in Lot 1 4.10 of 46,29m2 on the 4th floor, with a terrace in south-western exposure. The selling price is based on th...