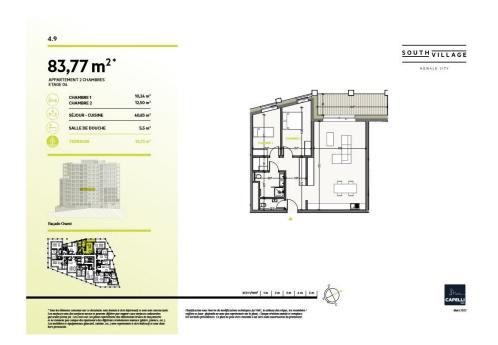

#### **DESCRIPTION OF THE PROPERTY**

HD33 Real Estate offers you in collaboration with CAPELLI SA the extraordinary and unique project SOUTH VILLAGE in Howald. The key elements of this project are proximity and mobility. Designed with high-standing housing, with an exclusive appeal. The concept is LIVING, SHOPPING, DINNING, WORKING, MOVING. The Howald district is undergoing a metamorphosis and will become the new mixed residential business district, situated between the station area of Luxembourg City and the new business district of the Golden Bell/Gasperich. This area will be connected by the new streetcar route from Findel airport via Kirchberg, city center, train station, Howald and the terminus "cloche d'or" (in the future the streetcar route will continue to Esch-sur-Alzette/Belval). The project is located on the former commercial complex "Howald Retail Park". HD33 offers you this 2 bedroom apartment in Lot 1 4.9 of 83,77m2 on the 4th floor, with a terrace in western exposure. The sale price is based on the super-re...

## **SPECIFICATIONS**

Number of pieces: -Nb. of bedroom(s): 2 Area: 83.77m2

Number of bathrooms: -Equipped kitchen: Non

- Huyghe Dubois Sàrl
- 0 53, Boulevard Royal - 2nd Floor 2449
- 3 284 825 086
- https://www.hd33.lamano.lu/en/detail-386