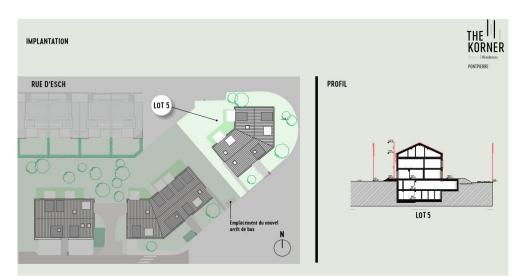

#### **DESCRIPTION OF THE PROPERTY**

HD33 Real Estate proposes you in collaboration with Capelli SA, the sale in VEFA of the project "The Korner " in Pontpierre. The residence is located in a green and residential setting. Composed of three residences, ranging from studios to 3-bedroom apartments. Lot 5 has 7 units, including studio 1.1 located on the 1st floor. The studio 01 has a living area of 45.30 m2, composed as follows: -An entrance hall of 5,50m2-A living room including, living space, kitchen and night space of 30,70 m2-A shower room of 4,80m2-A storeroom of 2m2-A separate toilet of 2,30m2-A terrace of 5,80m2, in south-western exposure, thus benefiting from the sunning of end of afternoon. All the rooms are equipped with door-window thus guaranteeing a perfect natural luminosity. The common laundry room is located in the basement, as well as the cellars. The parking space is not included in the sales price. The selling price is calculated on the basis of the super-reduced VAT rate of 3%\*. \*Real estate acquisition a...