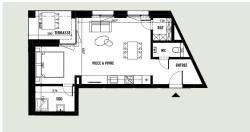

#### **DESCRIPTION OF THE PROPERTY**

HD33 Real Estate proposes you in collaboration with Capelli SA, the sale in VEFA of the project "The Korner " in Pontpierre. The residence is located in a green and residential setting. Composed of three residences, ranging from studios to 3-bedroom apartments. Lot 5 has 7 units, including studio 1.1 located on the 1st floor. The studio 01 has a living area of 45.30 m2, composed as follows: -An entrance hall of 5,50m2-A living room including, living space, kitchen and night space of 30,70 m2-A shower room of 4,80m2-A storeroom of 2m2-A separate toilet of 2,30m2-A terrace of 5,80m2, in south-western exposure, thus benefiting from the sunning of end of afternoon. All the rooms are equipped with door-window thus guaranteeing a perfect natural luminosity. The common laundry room is located in the basement, as well as the cellars. The parking space is not included in the sales price. The selling price is calculated on the basis of the super-reduced VAT rate of 3%\*. \*Real estate acquisition a...