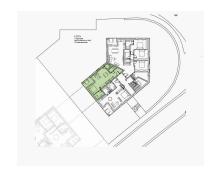

#### **DESCRIPTION OF THE PROPERTY**

HD33 Real Estate proposes you in collaboration with Capelli SA, the sale in VEFA of the project "The Korner " in Pontpierre. The residence is located in a green and residential setting. Composed of three residences, ranging from studios to 3-bedroom apartments. Lot 5 has 7 units, including studio 1.1 located on the 1st floor. The studio 01 has a living area of 45.30 m2, composed as follows: -An entrance hall of 5,50m2-A living room including, living space, kitchen and night space of 30,70 m2-A shower room of 4,80m2-A storeroom of 2m2-A separate toilet of 2,30m2-A terrace of 5,80m2, in south-western exposure, thus benefiting from the sunning of end of afternoon. All the rooms are equipped with door-window thus guaranteeing a perfect natural luminosity. The common laundry room is located in the basement, as well as the cellars. The parking space is not included in the sales price. The selling price is calculated on the basis of the super-reduced VAT rate of 3%\*. \*Real estate acquisition a...