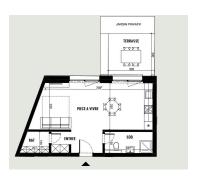

#### **DESCRIPTION OF THE PROPERTY**

HD33 Real Estate proposes you in collaboration with Capelli SA, the sale in VEFA of the project "The Korner " in Pontpierre. The residence is located in a green and residential setting. Composed of three residences, ranging from studios to 3-bedroom apartments. Lot 6 has 8 units, including studio 0.2 located on the first floor. The studio 0.2 has a living area of 40.50 m2, composed as follows: -An entrance hall of 5,70m2-A living room including, living space, kitchen and night space of 27 m2-A shower room of 5,10m2-A storage room of 2,70m2-A private garden, including a terrace of 9,80 m2, in western exposure, thus profiting from the sunning of end of afternoon. All the rooms are equipped with French windows guaranteeing a perfect natural luminosity. The common laundry room is located in the basement, as well as the cellars. The parking space is not included in the sales price. The selling price is calculated on the basis of the super-reduced VAT rate of 3%\*. \*Real estate acquisition as ...