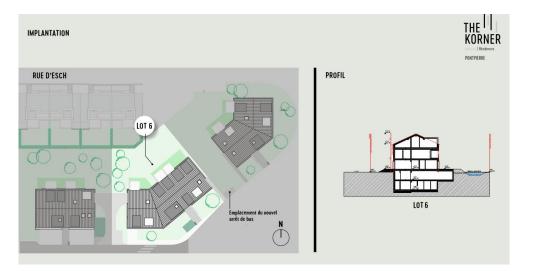

#### **DESCRIPTION OF THE PROPERTY**

HD33 Real Estate proposes you in collaboration with Capelli SA, the sale in VEFA of the project "The Korner " in Pontpierre. The residence is located in a green and residential setting. Composed of three residences, ranging from studios to 3-bedroom apartments. Lot 6 has 8 units, including studio 0.2 located on the first floor. The studio 0.2 has a living area of 40.50 m2, composed as follows: -An entrance hall of 5,70m2-A living room including, living space, kitchen and night space of 27 m2-A shower room of 5,10m2-A storage room of 2,70m2-A private garden, including a terrace of 9,80 m2, in western exposure, thus profiting from the sunning of end of afternoon. All the rooms are equipped with French windows guaranteeing a perfect natural luminosity. The common laundry room is located in the basement, as well as the cellars. The parking space is not included in the sales price. The selling price is calculated on the basis of the super-reduced VAT rate of 3%\*. \*Real estate acquisition as ...