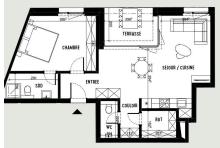

## DESCRIPTION OF THE PROPERTY

HD33 Real Estate proposes you in collaboration with Capelli SA, the sale in VEFA of the project " The Korner " in Pontpierre. The residence is located in a green and residential setting.Composed of three residences, ranging from studios to 3-bedroom apartments. Lot 6 has 8 units, including apartment 1.2 located on the 1st floor. The apartment 1.2 has a living area of 58.40 m2, composed as follows: -An entrance hall of 3,40m2-A living room including, living space, and kitchen of 26,90 m2-A shower room of 4,80m2-A storage room of 3,40m2-A bedroom of 15m2.-A terrace of 5,80m2, in northern exposure.All the rooms are equipped with French windows guaranteeing a perfect natural luminosity. The common laundry room is located in the basement, as well as the cellars. The parking space is not included in the sales price.The selling price is calculated on the basis of the super-reduced VAT rate of 3%\*. \*Real estate acquisition as a main residence, subject to acceptance by the Administration of Reg...