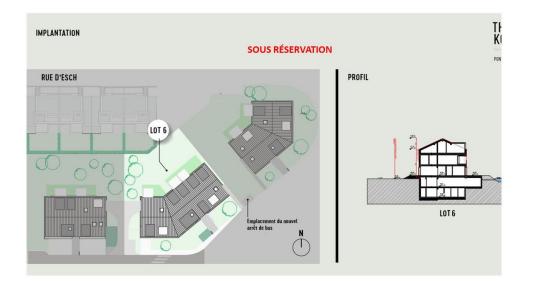

## DESCRIPTION OF THE PROPERTY

HD33 Real Estate proposes you in collaboration with Capelli SA, the sale in VEFA of the project " The Korner " in Pontpierre. The residence is located in a green and residential setting.Composed of three residences, ranging from studios to 3-bedroom apartments. Lot 6 has 8 units, including apartment 1.2 located on the 1st floor. The apartment 1.2 has a living area of 58.40 m2, composed as follows: -An entrance hall of 3,40m2-A living room including, living space, and kitchen of 26,90 m2-A shower room of 4,80m2-A storage room of 3,40m2-A bedroom of 15m2.-A terrace of 5,80m2, in northern exposure.All the rooms are equipped with French windows guaranteeing a perfect natural luminosity. The common laundry room is located in the basement, as well as the cellars. The parking space is not included in the sales price.The selling price is calculated on the basis of the super-reduced VAT rate of 3%\*. \*Real estate acquisition as a main residence, subject to acceptance by the Administration of Reg...