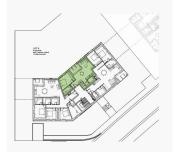

## DESCRIPTION OF THE PROPERTY

HD33 Real Estate proposes you in collaboration with Capelli SA, the sale in VEFA of the project " The Korner " in Pontpierre. The residence is located in a green and residential setting.Composed of three residences, ranging from studios to 3-bedroom apartments. Lot 6 has 8 units, including apartment 1.2 located on the 1st floor. The apartment 1.2 has a living area of 58.40 m2, composed as follows: -An entrance hall of 3,40m2-A living room including, living space, and kitchen of 26,90 m2-A shower room of 4,80m2-A storage room of 3,40m2-A bedroom of 15m2.-A terrace of 5,80m2, in northern exposure.All the rooms are equipped with French windows guaranteeing a perfect natural luminosity. The common laundry room is located in the basement, as well as the cellars. The parking space is not included in the sales price.The selling price is calculated on the basis of the super-reduced VAT rate of 3%\*. \*Real estate acquisition as a main residence, subject to acceptance by the Administration of Reg...