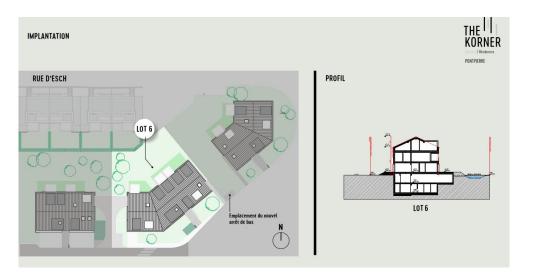

#### **DESCRIPTION OF THE PROPERTY**

HD33 Real Estate proposes you in collaboration with Capelli SA, the sale in VEFA of the project " The Korner " in Pontpierre. The residence is located in a green and residential setting. Composed of three residences, ranging from studios to 3-bedroom apartments. Lot 6 has 8 units, including the 2-bedroom apartment 1.3, located on the 1st floor. Apartment 1.3 has a living area of 90.30m2, composed as follows -An entrance hall of 10,70m2-A living room including, living space, and kitchen of 34,60 m2-A shower room of 5,60m2-A bathroom of 5m2-A storage room of 6,30m2-A separate toilet of 2,10m2-A corridor of 4.40m2, allowing access to the bedrooms; -Room 1 12m2 -Room 2 14,60m2-A terrace of 6m2, in South-east exposure.All the rooms are equipped with French windows guaranteeing a perfect natural luminosity. The common laundry room is located in the basement, as well as the cellars. The parking spaces are not inlouded in the sales price. The selling price is calculated on the basis of the su...