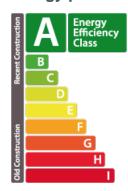

,60 m2-A shower room of 5,60m2-A bathroom of 5m2-A storage room of 6,30m2-A separate toilet of 2,10m2-A corridor of 4.40m2, allowing access to the bedrooms; -Room 1 12m2 -Room 2 14,60m2-A terrace of 6m2, in South-east exposure.All the rooms are equipped with French windows guaranteeing a perfect natural luminosity. The common laundry room is located in the basement, as well as the cellars. The parking spaces are not inlouded in the sales price. The selling price is calculated on the basis of the su...

# **SPECIFICATIONS**

Number of pieces: -Nb. of bedroom(s): 2 Area: 90.3m2

Number of bathrooms: 1 Equipped kitchen: Non

- Huyghe Dubois Sàrl
- 0 53, Boulevard Royal - 2nd Floor 2449
- 3 284 825 086
- https://www.hd33.lamano.lu/en/detail-400

#### **ENERGY PASS**

# **Energy performance**



### Thermal insulation