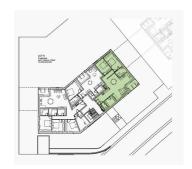

#### **DESCRIPTION OF THE PROPERTY**

HD33 Real Estate proposes you in collaboration with Capelli SA, the sale in VEFA of the project " The Korner " in Pontpierre. The residence is located in a green and residential setting. Composed of three residences, ranging from studios to 3-bedroom apartments. Lot 6 has 8 units, including the 2-bedroom apartment 1.3, located on the 1st floor. Apartment 1.3 has a living area of 90.30m2, composed as follows -An entrance hall of 10,70m2-A living room including, living space, and kitchen of 34,60 m2-A shower room of 5,60m2-A bathroom of 5m2-A storage room of 6,30m2-A separate toilet of 2,10m2-A corridor of 4.40m2, allowing access to the bedrooms; -Room 1 12m2 -Room 2 14,60m2-A terrace of 6m2, in South-east exposure.All the rooms are equipped with French windows guaranteeing a perfect natural luminosity. The common laundry room is located in the basement, as well as the cellars. The parking spaces are not inlouded in the sales price. The selling price is calculated on the basis of the su...