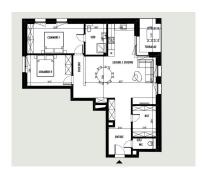

#### **DESCRIPTION OF THE PROPERTY**

HD33 Real Estate proposes you in collaboration with Capelli SA, the sale in VEFA of the project " The Korner " in Pontpierre. The residence is located in a green and residential setting. Composed of three residences, ranging from studios to 3-bedroom apartments. Lot 6 has 8 units, including the 2-bedroom apartment 1.3, located on the 1st floor. Apartment 1.3 has a living area of 90.30m2, composed as follows -An entrance hall of 10,70m2-A living room including, living space, and kitchen of 34,60 m2-A shower room of 5,60m2-A bathroom of 5m2-A storage room of 6,30m2-A separate toilet of 2,10m2-A corridor of 4.40m2, allowing access to the bedrooms; -Room 1 12m2 -Room 2 14,60m2-A terrace of 6m2, in South-east exposure.All the rooms are equipped with French windows guaranteeing a perfect natural luminosity. The common laundry room is located in the basement, as well as the cellars. The parking spaces are not inlouded in the sales price. The selling price is calculated on the basis of the su...