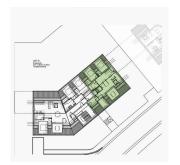

#### **DESCRIPTION OF THE PROPERTY**

HD33 Real Estate proposes you in collaboration with Capelli SA, the sale in VEFA of the project " The Korner " in Pontpierre. The residence is located in a green and residential setting. Composed of three residences, ranging from studios to 2-bedroom apartments. Lot 6 has 8 units, including the 2.2 2-bedroom apartment, located on the 2nd floor. The apartment 2.2 has a living area of 81m2, composed as follows: -An entrance hall of 6m2-A living room including, living space, and kitchen of 37 m2-A bathroom of 5,60m2-A storage room of 6,50m2-A separate toilet of 1,40m2-A hall of night of 4,10m2, allowing the access to the bedrooms; -Room 1 12,20m2 -Room 2 12 m2-A terrace of 8,10 m2, in South-east exposure.All the rooms are equipped with French windows guaranteeing a perfect natural luminosity. The common laundry room is located in the basement, as well as the cellars. The parking places are not included in the sales price. The selling price is calculated on the basis of the super-reduced VA...