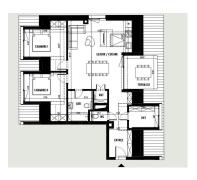

#### **DESCRIPTION OF THE PROPERTY**

HD33 Real Estate proposes you in collaboration with Capelli SA, the sale in VEFA of the project " The Korner " in Pontpierre. The residence is located in a green and residential setting. Composed of three residences, ranging from studios to 2-bedroom apartments. Lot 6 has 8 units, including the 2.2 2-bedroom apartment, located on the 2nd floor. The apartment 2.2 has a living area of 81m2, composed as follows: -An entrance hall of 6m2-A living room including, living space, and kitchen of 37 m2-A bathroom of 5,60m2-A storage room of 6,50m2-A separate toilet of 1,40m2-A hall of night of 4,10m2, allowing the access to the bedrooms; -Room 1 12,20m2 -Room 2 12 m2-A terrace of 8,10 m2, in South-east exposure.All the rooms are equipped with French windows guaranteeing a perfect natural luminosity. The common laundry room is located in the basement, as well as the cellars. The parking places are not included in the sales price. The selling price is calculated on the basis of the super-reduced VA...