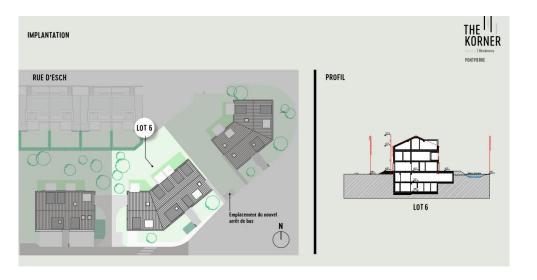

#### **DESCRIPTION OF THE PROPERTY**

HD33 Real Estate proposes you in collaboration with Capelli SA, the sale in VEFA of the project " The Korner " in Pontpierre. The residence is located in a green and residential setting. Composed of three residences, ranging from studios to 2-bedroom apartments. Lot 6 has 8 units, including the 2.2 2-bedroom apartment, located on the 2nd floor. The apartment 2.2 has a living area of 81m2, composed as follows: -An entrance hall of 6m2-A living room including, living space, and kitchen of 37 m2-A bathroom of 5,60m2-A storage room of 6,50m2-A separate toilet of 1,40m2-A hall of night of 4,10m2, allowing the access to the bedrooms; -Room 1 12,20m2 -Room 2 12 m2-A terrace of 8,10 m2, in South-east exposure.All the rooms are equipped with French windows guaranteeing a perfect natural luminosity. The common laundry room is located in the basement, as well as the cellars. The parking places are not included in the sales price. The selling price is calculated on the basis of the super-reduced VA...