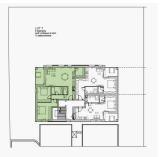

### DESCRIPTION OF THE PROPERTY

HD33 Real Estate proposes you in collaboration with Capelli SA, the sale in VEFA of the project " The Korner " in Pontpierre. The residence is located in a green and residential setting.Composed of three residences, ranging from studios to 3-bedroom apartments. Lot 7 has 6 units, including apartment 1.1 located on the 1st floor. Apartment 1.1 has a living area of 79.90 m2, composed as follows: -An entrance hall of 4,20m2-A living room including, living space and kitchen of 31,90 m2-A bathroom of 5m2-A storage room of 5,20m2-A separate toilet of 1,80m2-A corridor of 4,10m2-Bedroom 1 of 15,70m2.-Bedroom 2 of 12m2.-A privative garden, with a terrace of 8,10m2, in West exposure.All the rooms are equipped with French windows guaranteeing a perfect natural luminosity. The common laundry room is located in the basement, as well as the cellars. The sale price includes two indoor parking spaces and a cellar.The selling price is calculated on the basis of the super-reduced VAT rate of 3%\*. \*Real...

### **SPECIFICATIONS**

Number of pieces : -Nb. of bedroom(s) : 2 Area : 79.9m<sup>2</sup> Number of bathrooms : 1 Equipped kitchen : Non

Huyghe - Dubois Sàrl

- ◎ 53, Boulevard Royal 2nd Floor 2449
- 284 825 086
- 🖂 contact@hd33.lu
- https://www.hd33.lamano.lu/en/detail-405