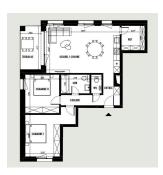

### DESCRIPTION OF THE PROPERTY

HD33 Real Estate proposes you in collaboration with Capelli SA, the sale in VEFA of the project " The Korner " in Pontpierre. The residence is located in a green and residential setting.Composed of three residences, ranging from studios to 3-bedroom apartments. Lot 7 has 6 units, including apartment 1.1 located on the 1st floor. Apartment 1.1 has a living area of 79.90 m2, composed as follows: -An entrance hall of 4,20m2-A living room including, living space and kitchen of 31,90 m2-A bathroom of 5m2-A storage room of 5,20m2-A separate toilet of 1,80m2-A corridor of 4,10m2-Bedroom 1 of 15,70m2.-Bedroom 2 of 12m2.-A privative garden, with a terrace of 8,10m2, in West exposure.All the rooms are equipped with French windows guaranteeing a perfect natural luminosity. The common laundry room is located in the basement, as well as the cellars. The sale price includes two indoor parking spaces and a cellar.The selling price is calculated on the basis of the super-reduced VAT rate of 3%\*. \*Real...

### **SPECIFICATIONS**

Number of pieces : -Nb. of bedroom(s) : 2 Area : 79.9m<sup>2</sup> Number of bathrooms : 1 Equipped kitchen : Non

Huyghe - Dubois Sàrl

- ◎ 53, Boulevard Royal 2nd Floor 2449
- 284 825 086
- 🖂 contact@hd33.lu
- https://www.hd33.lamano.lu/en/detail-405