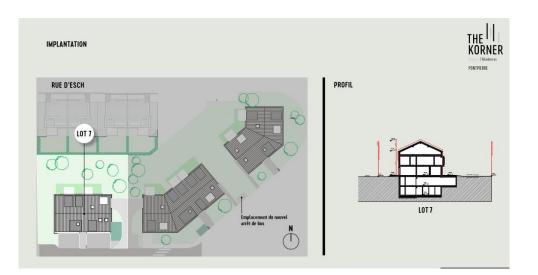

### DESCRIPTION OF THE PROPERTY

HD33 Real Estate proposes you in collaboration with Capelli SA, the sale in VEFA of the project " The Korner " in Pontpierre. The residence is located in a green and residential setting.Composed of three residences, ranging from studios to 3-bedroom apartments. Lot 7 has 6 units, including apartment 1.1 located on the 1st floor. Apartment 1.1 has a living area of 79.90 m2, composed as follows: -An entrance hall of 4,20m2-A living room including, living space and kitchen of 31,90 m2-A bathroom of 5m2-A storage room of 5,20m2-A separate toilet of 1,80m2-A corridor of 4,10m2-Bedroom 1 of 15,70m2.-Bedroom 2 of 12m2.-A privative garden, with a terrace of 8,10m2, in West exposure.All the rooms are equipped with French windows guaranteeing a perfect natural luminosity. The common laundry room is located in the basement, as well as the cellars. The sale price includes two indoor parking spaces and a cellar.The selling price is calculated on the basis of the super-reduced VAT rate of 3%\*. \*Real...