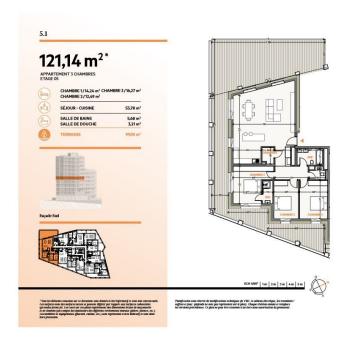

# Apartment

121.14m<sup>2</sup> 3 Bedroom(s) Luxembourg-Howald

#### **DESCRIPTION OF THE PROPERTY**

HD33 Real Estate offers you in collaboration with CAPELLI SA the extraordinary and unique project SOUTH VILLAGE in Howald. The key elements of this project are proximity and mobility. Designed with high-standing housing, with an exclusive appeal. The concept is LIVING, SHOPPING, DINNING, WORKING, MOVING. The Howald district is undergoing a metamorphosis and will become the new mixed residential business district, situated between the station area of Luxembourg City and the new business district of the Golden Bell/Gasperich. This area will be connected by the new streetcar route from Findel airport via Kirchberg, city center, train station, Howald and the terminus "cloche d'or" (in the future the streetcar route will continue to Esch-sur-Alzette/Belval). The project is located on the former commercial complex "Howald Retail Park". HD33 offers you this 3-bedroom apartment in Lot 1 5.1 of 121,14, on the 5th floor, with a terrace in south-west-east exposure. The sale price is based on the ...

## **SPECIFICATIONS**

Number of pieces : -Nb. of bedroom(s) : 3 Area : 121.14m<sup>2</sup>

Number of bathrooms : 1 Equipped kitchen : Non

- Huyghe Dubois Sàrl
- **284 825 086**
- https://www.hd33.lamano.lu/en/detail-409