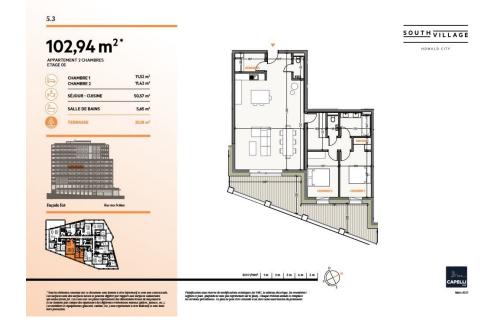

## DESCRIPTION OF THE PROPERTY

HD33 Real Estate offers you in collaboration with CAPELLI SA the extraordinary and unique project SOUTH VILLAGE in Howald. The key elements of this project are proximity and mobility. Designed with high-standing housing, with an exclusive appeal. The concept is LIVING, SHOPPING, DINNING, WORKING, MOVING. The Howald district is undergoing a metamorphosis and will become the new mixed residential business district, situated between the station area of Luxembourg City and the new business district of the Golden Bell/Gasperich. This area will be connected by the new streetcar route from Findel airport via Kirchberg, city center, train station, Howald and the terminus "cloche d'or" (in the future the streetcar route will continue to Esch-sur-Alzette/Belval). The project is located on the former commercial complex "Howald Retail Park". HD33 offers you this two-bedroom apartment in Lot 1 5.3 of 102,94 on the 5th floor, with a terrace in south-east exposure. The sale price is based on the supe...

### **SPECIFICATIONS**

Number of pieces : -Nb. of bedroom(s) : 2 Area : 102.94m<sup>2</sup> Number of bathrooms : 1 Equipped kitchen : Non

Huyghe - Dubois Sàrl

- ◎ 53, Boulevard Royal 2nd Floor 2449
- 284 825 086
- 🖂 contact@hd33.lu
- https://www.hd33.lamano.lu/en/detail-410