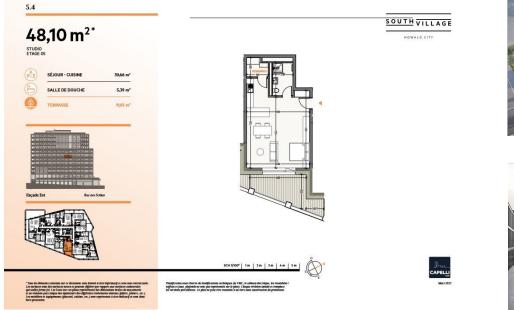

# DESCRIPTION OF THE PROPERTY

HD33 Real Estate offers you in collaboration with CAPELLI SA the extraordinary and unique project SOUTH VILLAGE in Howald. The key elements of this project are proximity and mobility. Designed with high-standing housing, with an exclusive appeal. The concept is LIVING, SHOPPING, DINNING, WORKING, MOVING. The Howald district is undergoing a metamorphosis and will become the new mixed residential business district, situated between the station area of Luxembourg City and the new business district of the Golden Bell/Gasperich. This area will be connected by the new streetcar route from Findel airport via Kirchberg, city center, train station, Howald and the terminus "cloche d'or" (in the future the streetcar route will continue to Esch-sur-Alzette/Belval). The project is located on the former commercial complex "Howald Retail Park". HD33 offers you this two-bedroom apartment in Lot 1 5.3 of 102,94 on the 5th floor, with a terrace in south-east exposure. The sale price is based on the supe...

### **SPECIFICATIONS**

Number of pieces : -Nb. of bedroom(s) : -Area : 48.1m<sup>2</sup> Number of bathrooms : -Equipped kitchen : Non

Huyghe - Dubois Sàrl

- ◎ 53, Boulevard Royal 2nd Floor 2449
- 284 825 086
- 🖂 contact@hd33.lu
- https://www.hd33.lamano.lu/en/detail-411