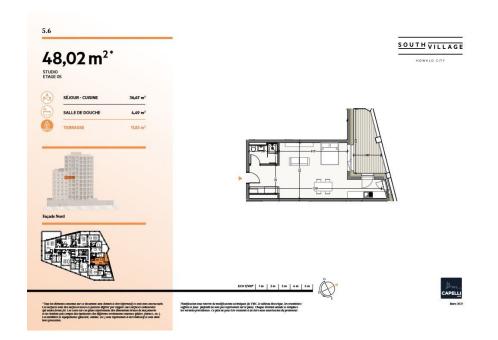

# Studio 48.02m² Luxembourg-Howald

#### **DESCRIPTION OF THE PROPERTY**

HD33 Real Estate offers you in collaboration with CAPELLI SA the extraordinary and unique project SOUTH VILLAGE in Howald. The key elements of this project are proximity and mobility. Designed with high-standing housing, with an exclusive appeal. The concept is LIVING, SHOPPING, DINNING, WORKING, MOVING. The Howald district is undergoing a metamorphosis and will become the new mixed residential business district, situated between the station area of Luxembourg City and the new business district of the Golden Bell/Gasperich. This area will be connected by the new streetcar route from Findel airport via Kirchberg, city center, train station, Howald and the terminus "cloche d'or" (in the future the streetcar route will continue to Esch-sur-Alzette/Belval). The project is located on the former commercial complex "Howald Retail Park". HD33 offers you this studio in Lot 1 5.6 of 48,02m2 on the 5th floor, with a terrace in northern exposure. The selling price is based on the super-reduced rat...

### **SPECIFICATIONS**

Number of pieces : - Nb. of bedroom(s) : - Area : 48.02m<sup>2</sup>

Number of bathrooms : - Equipped kitchen : Non

- Huyghe Dubois Sàrl
- **284 825 086**
- https://www.hd33.lamano.lu/en/detail-413