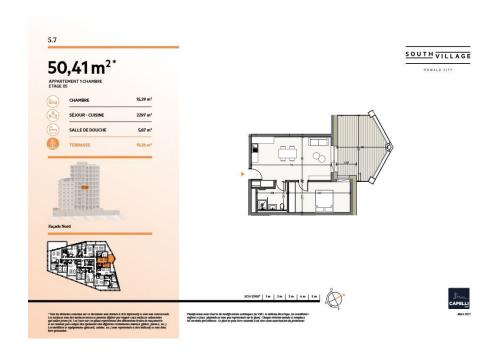

# **Apartment** 50.41m<sup>2</sup> 1 Bedroom(s)

Luxembourg-Howald

#### **DESCRIPTION OF THE PROPERTY**

HD33 Real Estate offers you in collaboration with CAPELLI SA the extraordinary and unique project SOUTH VILLAGE in Howald. The key elements of this project are proximity and mobility. Designed with high-standing housing, with an exclusive appeal. The concept is LIVING, SHOPPING, DINNING, WORKING, MOVING. The Howald district is undergoing a metamorphosis and will become the new mixed residential business district, situated between the station area of Luxembourg City and the new business district of the Golden Bell/Gasperich. This area will be connected by the new streetcar route from Findel airport via Kirchberg, city center, train station, Howald and the terminus "cloche d'or" (in the future the streetcar route will continue to Esch-sur-Alzette/Belval). The project is located on the former commercial complex "Howald Retail Park". HD33 proposes you this 1 bedroom apartment in Lot 1 5.7 of 50,41m2 on the 5th floor, with a terrace in northern exposure. The selling price is based on the su...

### **SPECIFICATIONS**

Number of pieces: -Nb. of bedroom(s): 1 Area: 50.41m2

Number of bathrooms: -Equipped kitchen: Non

- Huyghe Dubois Sàrl
- 0 53, Boulevard Royal - 2nd Floor 2449
- 3 284 825 086
- https://www.hd33.lamano.lu/en/detail-414