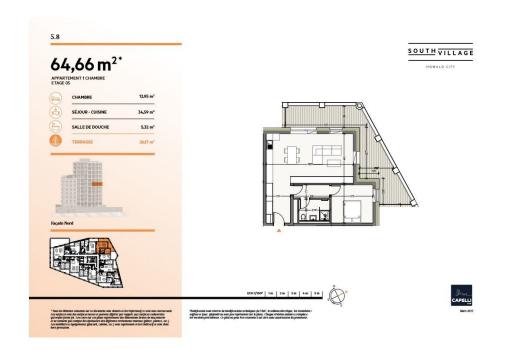

**Apartment** 64.66m² 1 Bedroom(s) Luxembourg-Howald

## **DESCRIPTION OF THE PROPERTY**

HD33 Real Estate offers you in collaboration with CAPELLI SA the extraordinary and unique project SOUTH VILLAGE in Howald. The key elements of this project are proximity and mobility. Designed with high-standing housing, with an exclusive appeal. The concept is LIVING, SHOPPING, DINNING, WORKING, MOVING. The Howald district is undergoing a metamorphosis and will become the new mixed residential business district, situated between the station area of Luxembourg City and the new business district of the Golden Bell/Gasperich. This area will be connected by the new streetcar route from Findel airport via Kirchberg, city center, train station, Howald and the terminus "cloche d'or" (in the future the streetcar route will continue to Esch-sur-Alzette/Belval). The project is located on the former commercial complex "Howald Retail Park". HD33 offers you this 1 bedroom apartment in Lot 1 5.8 of 64,66m2 on the 5th floor, with a terrace in north-western exposure. The selling price is based on the...

# **SPECIFICATIONS**

Number of pieces: -Nb. of bedroom(s): 1 Area: 64.66m2

Number of bathrooms: -Equipped kitchen: Non

- Huyghe Dubois Sàrl
- 0 53, Boulevard Royal - 2nd Floor 2449
- 3 284 825 086
- https://www.hd33.lamano.lu/en/detail-415