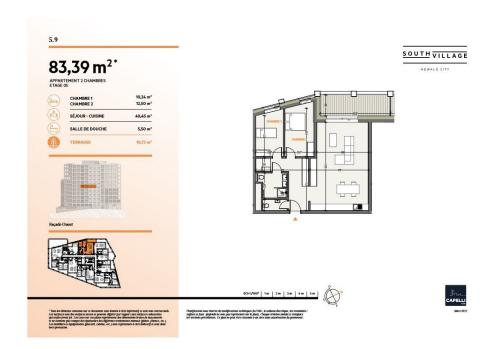

# **Apartment** 83.39m² 2 Bedroom(s)

Luxembourg-Howald

#### **DESCRIPTION OF THE PROPERTY**

HD33 Real Estate offers you in collaboration with CAPELLI SA the extraordinary and unique project SOUTH VILLAGE in Howald. The key elements of this project are proximity and mobility. Designed with high-standing housing, with an exclusive appeal. The concept is LIVING, SHOPPING, DINNING, WORKING, MOVING. The Howald district is undergoing a metamorphosis and will become the new mixed residential business district, situated between the station area of Luxembourg City and the new business district of the Golden Bell/Gasperich. This area will be connected by the new streetcar route from Findel airport via Kirchberg, city center, train station, Howald and the terminus "cloche d'or" (in the future the streetcar route will continue to Esch-sur-Alzette/Belval). The project is located on the former commercial complex "Howald Retail Park". HD33 offers you this 2 bedroom apartment in Lot 1 5.9 of 83,39m2 on the 5th floor, with a terrace in western exposure. The sale price is based on the super-re...

## **SPECIFICATIONS**

Number of pieces: -Nb. of bedroom(s): 2 Area: 83.39m2

Number of bathrooms: -Equipped kitchen: Non

- Huyghe Dubois Sàrl
- 0 53, Boulevard Royal - 2nd Floor 2449
- 3 284 825 086
- https://www.hd33.lamano.lu/en/detail-416